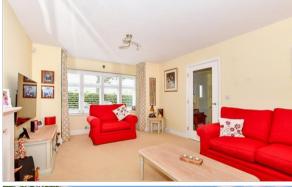

prox. 115.0 sq. metres (1238.2 sq. feet)





# **Accommodation**

### **GROUND FLOOR**

Hall

Cloakroom

Kitchen/Dining/Family Room: 28'1 x 11'3 (8.57m x Principle Bedroom: 13'5 maximum x 10'4 up to 3.43m) plus 10'5 x 6'2 (3.18m x 1.88m)

Utility: 7'6 x 5'9 up to fitted cupboard (2.29m  $\times 1.75m$ 

Study: 8'0 x 5'3 (2.44m x 1.60m) Lounge: 18'9 x 11'8 (5.72m x 3.56m)

### FIRST FLOOR

Galleried Landing

Family Bathroom

fitted wardrobes (4.09m x 3.15m)

En suite Shower

Bedroom 2: 11'6 x 8'5 up to fitted wardrobes (3.51m x 2.57m)

En suite Shower

Bedroom 3: 11'6 x 9'3 up to fitted wardrobes (3.51m x 2.82m)

Bedroom 4: 11'0 x 9'8 (3.36m x 2.95m)

Bedroom 5: 11'9 x 9'8 (3.58m x 2.95m)

## **OUTSIDE**

Front Garden

Double Garage: 20'0 x 18'3 (6.10m x 5.57m)

Driveway

Rear Garden













## **Main features**

- Immaculately presented 'Bloomsbury' style home
- Constructed by award winning Oakford Homes in 2018
- Located in an enviable position overlooking Abingworth Pond
- Five generous size bedrooms, 2 with en suites
- Superb kitchen/dining/family room opening onto a private and attractive rear garden



### **Nearest Schools**

Primary Schools: Thakeham Primary School 1.4 miles, Storrington Primary School 2.6 miles

Secondary School: Steyning Grammar School; Lower School, Rock Road site 1.4 miles, Upper School, Shooting



## **Transport Information**

Train Stations: Pulborough 5.1 miles, Billingshurst 6.3 miles, Amberley 6.8 miles



### **Address**

Penn Stone Way, Thakeham, West Sussex, RH20



### **Directions**

For directions to this property please contact