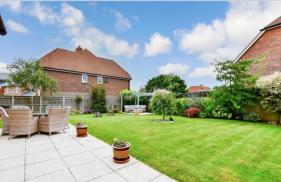

## **OUTSIDE**

Front Garden

Double Garage: 20'0 x 18'3 (6.10m x 5.57m)

Driveway

Rear Garden

## **Main features**

- Immaculately presented 'Bloomsbury' style home
- Constructed by award winning Oakford Homes in 2018
- Located in an enviable position overlooking Abingworth Pond
- Five generous size bedrooms, 2 with en suites
- Superb kitchen/dining/family room opening onto a private and attractive rear garden