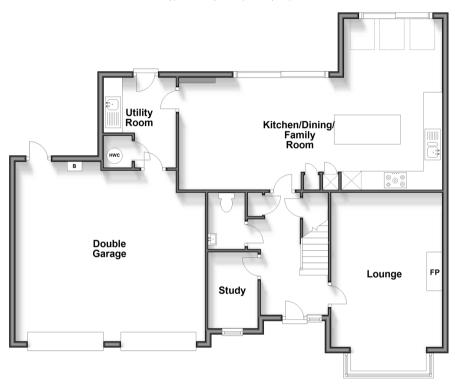

### **GROUND FLOOR**

Hall

Cloakroom

Kitchen/Dining/Family Room: 28'1 x 11'3 (8.57m x Principle Bedroom: 13'5 maximum x 10'4 up to 3.43m) plus 10'5 x 6'2 (3.18m x 1.88m)

Utility: 7'6 x 5'9 up to fitted cupboard (2.29m  $\times 1.75m$ 

Study: 8'0 x 5'3 (2.44m x 1.60m) Lounge: 18'9 x 11'8 (5.72m x 3.56m)

## **OUTSIDE**

Front Garden

Double Garage: 20'0 x 18'3 (6.10m x 5.57m)

Driveway

Rear Garden