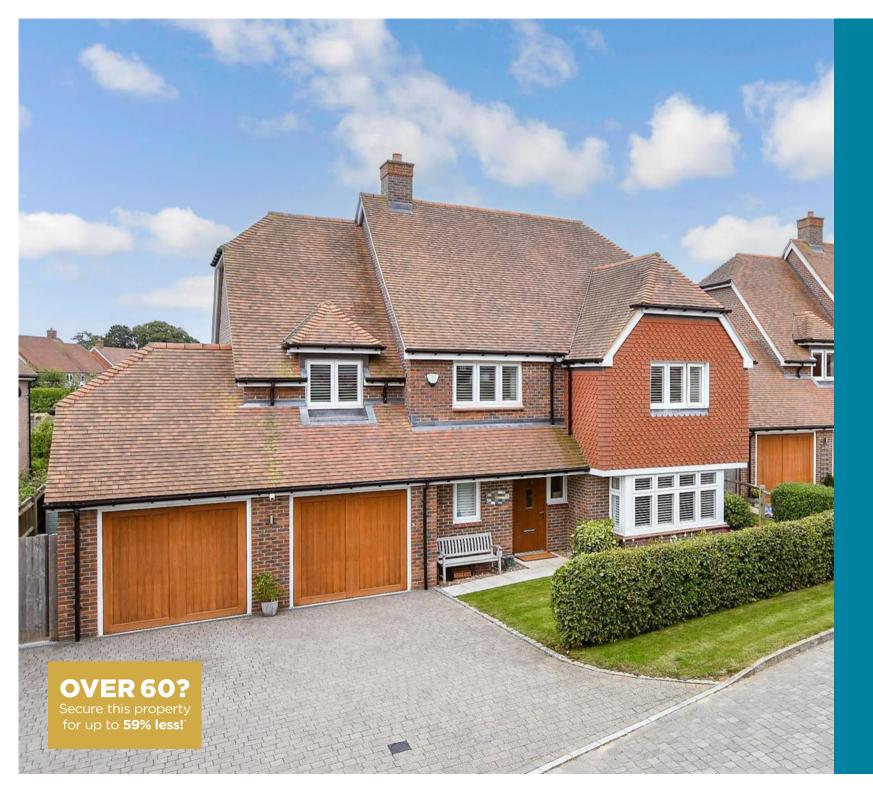

**Price** £875,000

**Freehold** 

5x 🕮 3x 🚅 3x 🕮

Penn Stone Way,
Thakeham, West Sussex,
RH20

cubitt west
Helping you move forwards

**Ground Floor** Approx. 115.0 sq. metres (1238.2 sq. feet)

■ Through a Homewise Home For Life Plan people aged 60+ can secure this property for up to 59% less, by purchasing a Lifetime Lease.