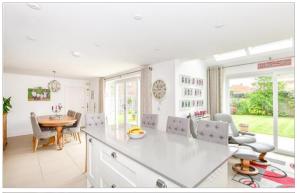

### **GROUND FLOOR**

Hall

Cloakroom

Kitchen/Dining/Family Room: 28'1 x 11'3 (8.57m x Principle Bedroom: 13'5 maximum x 10'4 up to 3.43m) plus 10'5 x 6'2 (3.18m x 1.88m)

Utility: 7'6 x 5'9 up to fitted cupboard (2.29m  $\times 1.75m$ 

## **Main features**

- Immaculately presented 'Bloomsbury' style home
- Constructed by award winning Oakford Homes in 2018
- Located in an enviable position overlooking Abingworth Pond
- Five generous size bedrooms, 2 with en suites
- Superb kitchen/dining/family room opening onto a private and attractive rear garden