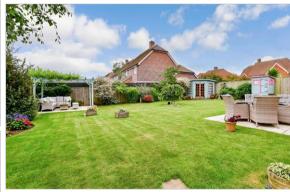

## **OUTSIDE**

Front Garden

Double Garage: 20'0 x 18'3 (6.10m x 5.57m)

Driveway

Rear Garden

## **Main features**

- Immaculately presented 'Bloomsbury' style home
- Constructed by award winning Oakford Homes in 2018
- Located in an enviable position overlooking Abingworth Pond
- Five generous size bedrooms, 2 with en suites
- Superb kitchen/dining/family room opening onto a private and attractive rear garden