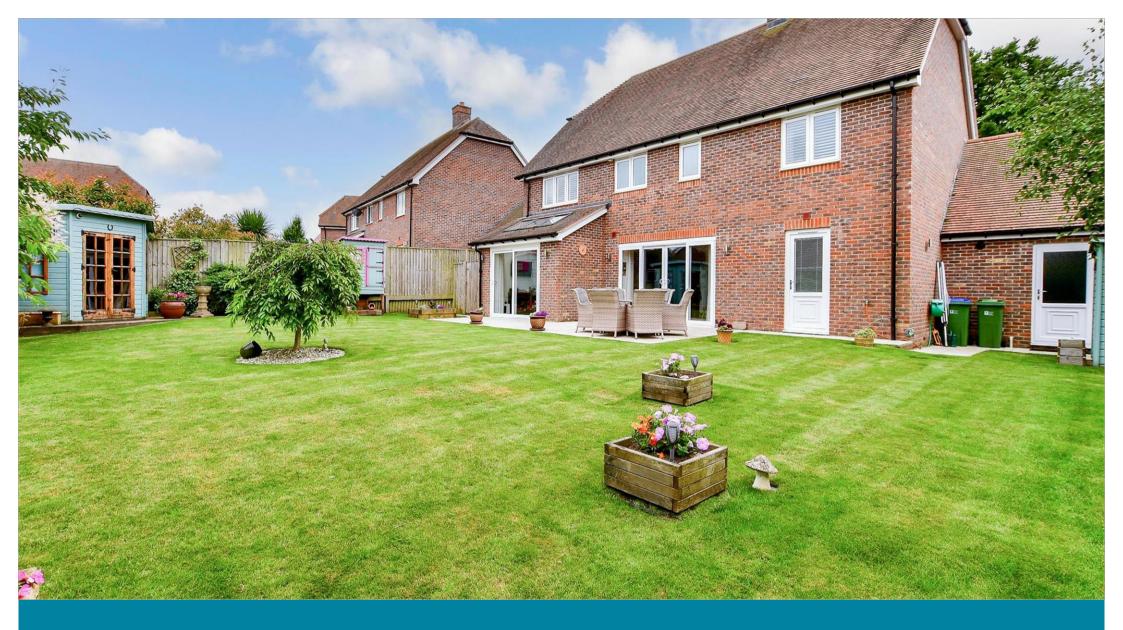

## **OUTSIDE**

Front Garden

Double Garage: 20'0 x 18'3 (6.10m x 5.57m)

Driveway

Rear Garden

## **Main features**

- Immaculately presented 'Bloomsbury' style home
- Constructed by award winning Oakford Homes in 2018
- Located in an enviable position overlooking Abingworth Pond
- Five generous size bedrooms, 2 with en suites
- Superb kitchen/dining/family room opening onto a private and attractive rear garden