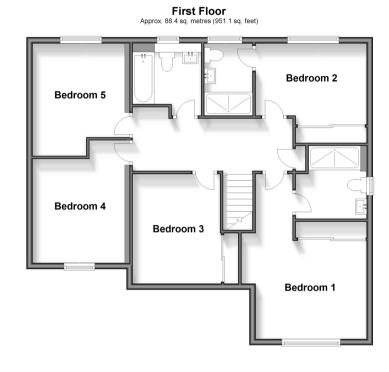

### FIRST FLOOR

Galleried Landing

Family Bathroom

fitted wardrobes (4.09m x 3.15m)

En suite Shower

Bedroom 2: 11'6 x 8'5 up to fitted wardrobes (3.51m x 2.57m)

En suite Shower

Bedroom 3: 11'6 x 9'3 up to fitted wardrobes (3.51m x 2.82m)

Bedroom 4: 11'0 x 9'8 (3.36m x 2.95m)

Bedroom 5: 11'9 x 9'8 (3.58m x 2.95m)