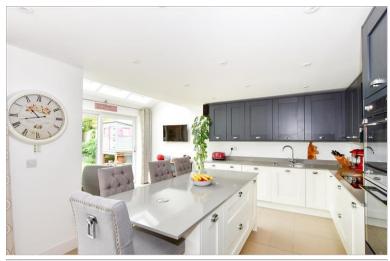

### **GROUND FLOOR**

Hall

Cloakroom

Kitchen/Dining/Family Room: 28'1 x 11'3 (8.57m x Principle Bedroom: 13'5 maximum x 10'4 up to 3.43m) plus 10'5 x 6'2 (3.18m x 1.88m)

Utility: 7'6 x 5'9 up to fitted cupboard (2.29m  $\times 1.75m$ 

## **Main features**

- Immaculately presented 'Bloomsbury' style home
- Constructed by award winning Oakford Homes in 2018
- Located in an enviable position overlooking Abingworth Pond
- Five generous size bedrooms, 2 with en suites
- Superb kitchen/dining/family room opening onto a private and attractive rear garden