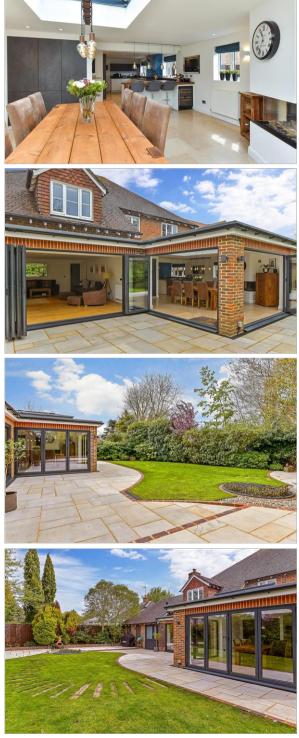

#### **GROUND FLOOR**

Hall

Cloakroom

Family Room: 13'0 x 11'11 (3.97m x 3.63m) Lounge: 22'6 x 13'8 (6.86m x 4.17m) Orangery/Dining Room: 17'4 up to fitted cupboard x 17'2 (5.29m x 5.24m) Kitchen/Breakfast Room: 21'8 x 10'9 (6.61m x 3.28m) Study: 11'1 x 8'2 (3.38m x 2.49m)

# **Main features**

- Extended and improved detached home built by Hillread Homes in central, sought after cul de sac
- High specification kitchen/breakfast room opening onto a beautiful orangery
- Plenty of space for entertaining or growing families, with all bedrooms being able to accommodate double beds
- Detached double garage
- Beautiful secluded landscaped rear garden