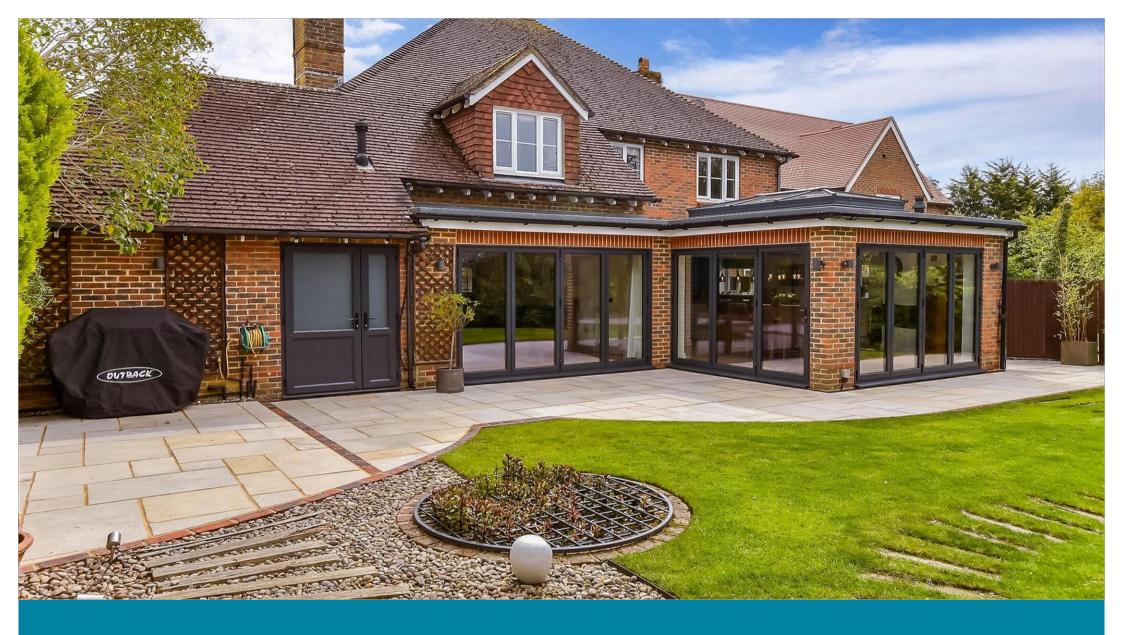

## OUTSIDE

Double Garage Large Driveway Front Garden Rear Garden

# **Main features**

- Extended and improved detached home built by Hillread Homes in central, sought after cul de sac
- High specification kitchen/breakfast room opening onto a beautiful orangery
- Plenty of space for entertaining or growing families, with all bedrooms being able to accommodate double beds
- Detached double garage
- Beautiful secluded landscaped rear garden