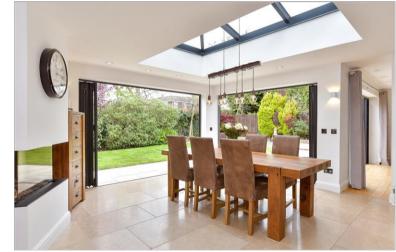

#### **GROUND FLOOR**

Hall

Cloakroom

Family Room: 13'0 x 11'11 (3.97m x 3.63m) Lounge: 22'6 x 13'8 (6.86m x 4.17m) Orangery/Dining Room: 17'4 up to fitted cupboard x 17'2 (5.29m x 5.24m) Kitchen/Breakfast Room: 21'8 x 10'9 (6.61m x 3.28m) Study: 11'1 x 8'2 (3.38m x 2.49m)

# **Main features**

- Extended and improved detached home built by Hillread Homes in central, sought after cul de sac
- High specification kitchen/breakfast room opening onto a beautiful orangery
- Plenty of space for entertaining or growing families, with all bedrooms being able to accommodate double beds
- Detached double garage
- Beautiful secluded landscaped rear garden