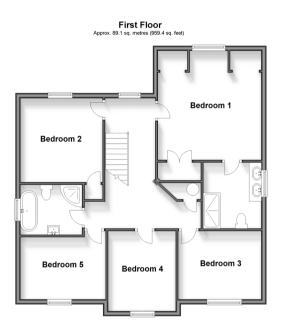

### FIRST FLOOR

Galleried Landing Family Bathroom Bedroom 1: 14'8 minimum x 13'8 up to fitted wardrobes (4.47m x 4.17m)

### En suite Shower Room

Bedroom 2: 11'11 x 11'10 (3.63m x 3.61m) Bedroom 3: 11'11 x 9'1 (3.63m x 2.77m) Bedroom 4: 11'0 x 9'3 (3.36m x 2.82m) Bedroom 5: 11'2 x 8'2 (3.41m x 2.49m)