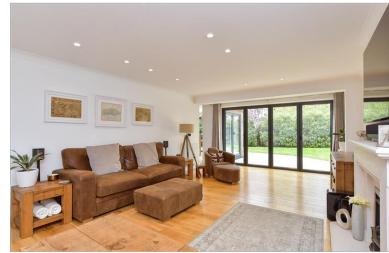

#### **GROUND FLOOR**

Hall

Cloakroom

Family Room: 13'0 x 11'11 (3.97m x 3.63m) Lounge: 22'6 x 13'8 (6.86m x 4.17m) Orangery/Dining Room: 17'4 up to fitted cupboard x 17'2 (5.29m x 5.24m) Kitchen/Breakfast Room: 21'8 x 10'9 (6.61m x 3.28m) Study: 11'1 x 8'2 (3.38m x 2.49m)