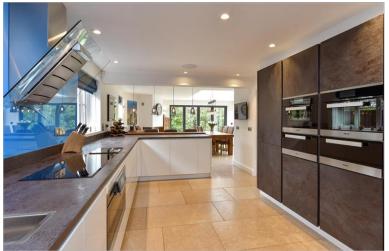

#### **GROUND FLOOR**

Hall

Cloakroom

Family Room: 13'0 x 11'11 (3.97m x 3.63m) Lounge: 22'6 x 13'8 (6.86m x 4.17m) Orangery/Dining Room: 17'4 up to fitted cupboard x 17'2 (5.29m x 5.24m) Kitchen/Breakfast Room: 21'8 x 10'9 (6.61m x 3.28m) Study: 11'1 x 8'2 (3.38m x 2.49m)

# **Main features**

- Extended and improved detached home built by Hillread Homes in central, sought after cul de sac
- High specification kitchen/breakfast room opening onto a beautiful orangery
- Plenty of space for entertaining or growing families, with all bedrooms being able to accommodate double beds
- Detached double garage
- Beautiful secluded landscaped rear garden