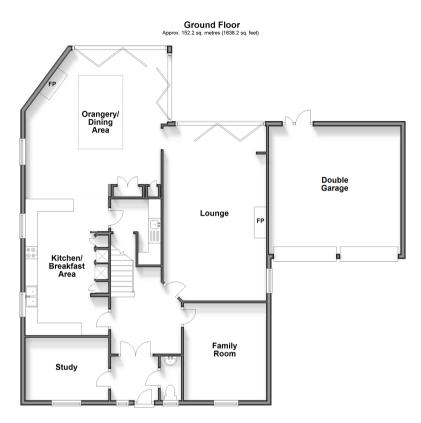

#### **GROUND FLOOR**

Hall

Cloakroom

Family Room: 13'0 x 11'11 (3.97m x 3.63m) Lounge: 22'6 x 13'8 (6.86m x 4.17m) Orangery/Dining Room: 17'4 up to fitted cupboard x 17'2 (5.29m x 5.24m) Kitchen/Breakfast Room: 21'8 x 10'9 (6.61m x 3.28m) Study: 11'1 x 8'2 (3.38m x 2.49m)

## OUTSIDE

Double Garage Large Driveway Front Garden Rear Garden