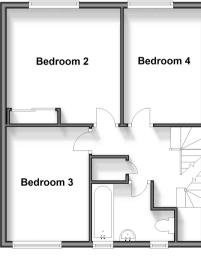

## **Accommodation**

## FIRST FLOOR

Family Bathroom

Bedroom 2: 12'0 x 10'8 (3.66m x 3.25m) Bedroom 3: 12'0 x 8'7 (3.66m x 2.62m) Bedroom 4: 12'0 x 8'3 (3.66m x 2.52m)

## First Floor

Approx. 46.5 sq. metres (500.4 sq. feet)