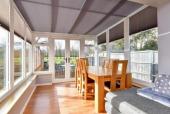

#### **GROUND FLOOR**

Hall

Kitchen: 11'8 x 10'6 (3.56m x 3.20m) Utility: 12'5 x 4'7 (3.79m x 1.40m) Store: 12'5 x 3'8 (3.79m x 1.12m)

Lounge Area: 16'3 x 11'9 (4.96m x 3.58m) Conservatory/Dining Area: 10'6 x 8'2 (3.20m x 2.49m)