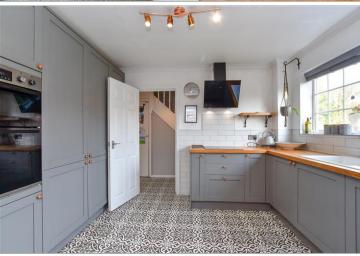

#### **GROUND FLOOR**

Hall

Kitchen: 11'8 x 10'6 (3.56m x 3.20m) Utility: 12'5 x 4'7 (3.79m x 1.40m) Store: 12'5 x 3'8 (3.79m x 1.12m)

Lounge Area: 16'3 x 11'9 (4.96m x 3.58m) Conservatory/Dining Area: 10'6 x 8'2 (3.20m x 2.49m)