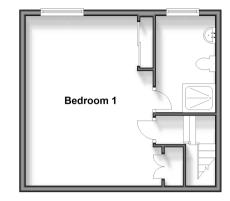

#### SECOND FLOOR

Bedroom 1: 17'5 x 13'6 into fitted wardrobes (5.31m x 4.12m)

En suite Shower Room

## **Second Floor**

Approx. 32.8 sq. metres (352.9 sq. feet)