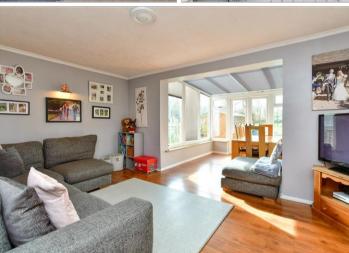

#### **GROUND FLOOR**

Hall

Kitchen: 11'8 x 10'6 (3.56m x 3.20m) Utility: 12'5 x 4'7 (3.79m x 1.40m) Store: 12'5 x 3'8 (3.79m x 1.12m)

Lounge Area: 16'3 x 11'9 (4.96m x 3.58m) Conservatory/Dining Area: 10'6 x 8'2 (3.20m x 2.49m)