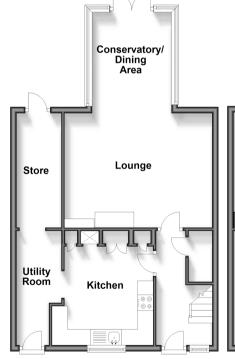

## **Accommodation**

#### **GROUND FLOOR**

Hall

Kitchen: 11'8 x 10'6 (3.56m x 3.20m) Utility: 12'5 x 4'7 (3.79m x 1.40m) Store: 12'5 x 3'8 (3.79m x 1.12m)

Lounge Area: 16'3 x 11'9 (4.96m x 3.58m) Conservatory/Dining Area: 10'6 x 8'2 (3.20m x 2.49m)

### **Ground Floor**

Approx. 54.5 sq. metres (586.7 sq. feet)