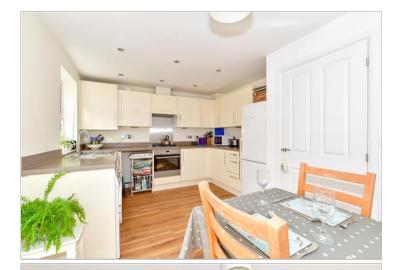

#### **GROUND FLOOR**

Entrance Hall Cloakroom Lounge: 16'4 x 12'2 (4.98m x 3.71m) Kitchen/Dining Room: 15'5 x 8'4 (4.70m x 2.54m)