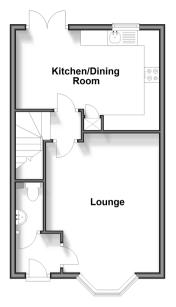

#### **GROUND FLOOR**

Entrance Hall Cloakroom Lounge: 16'4 x 12'2 (4.98m x 3.71m) Kitchen/Dining Room: 15'5 x 8'4 (4.70m x 2.54m)

#### OUTSIDE

Front Garden Rear Garden Garage

Ground Floor Approx. 38.4 sq. metres (412.9 sq. feet)

First Floor Approx. 38.2 sq. metres (410.7 sq. feet)