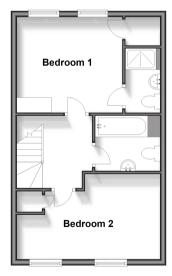

#### FIRST FLOOR

Landing Family Bathroom Bedroom 1: 10'6 up to fitted cupboard x 10'5 (3.20m x 3.18m)

En suite Shower Room Bedroom 2: 15'6 x 9'2 into fitted cupboard (4.73m x 2.80m)

#### OUTSIDE

Front Garden Rear Garden Garage

Ground Floor Approx. 38.4 sq. metres (412.9 sq. feet)

First Floor Approx. 38.2 sq. metres (410.7 sq. feet)