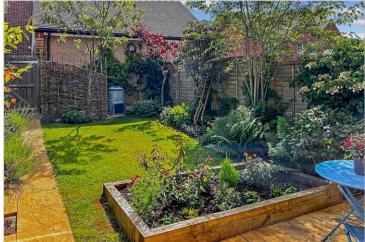

#### OUTSIDE

Front Garden Rear Garden Garage

Ground Floor Approx. 38.4 sq. metres (412.9 sq. feet)

First Floor Approx. 38.2 sq. metres (410.7 sq. feet)