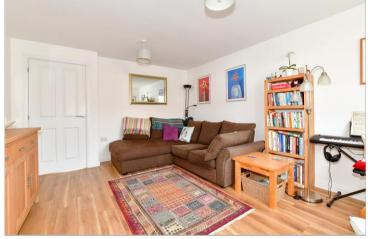

#### **GROUND FLOOR**

Entrance Hall Cloakroom Lounge: 16'4 x 12'2 (4.98m x 3.71m) Kitchen/Dining Room: 15'5 x 8'4 (4.70m x 2.54m)