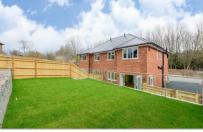

**Price** £450,000

**Freehold** 

3x ∰ 2x 🚅 1x 🕮

Maple Gardens, Old London Road, Washington, West Sussex, RH20











## Main features

- New build semi-detached house enjoying a non estate position within easy reach of scenic National Trust land and the A24
- **Exceptional specification**
- **Underfloor heating, bifold doors**
- **Driveway and landscaped garden**
- 10 year ICW Structural Warrenty

## **Accommodation**

#### **GROUND FLOOR**

Hall

Cloakroom

Kitchen/Breakfast Room: 14'7 x 10'10 (4.45m x 3.30m) Lounge/Dining Room: 19'3 x 17'6 (5.87m x 5.34m)

### FIRST FLOOR

Landing

Bathroom

Bedroom 1: 11'4 x 8'7 minimum (3.46m x 2.62m)

En suite Shower Room

Bedroom 2: 10'2 x 8'1 (3.10m x 2.47m) Bedroom 3: 10'2 x 8'1 (3.10m x 2.47m)

Study: 7'6 x 6'9 (2.29m x 2.06m)

### **OUTSIDE**

Front Garden

Rear Garden

Driveway

# **Ground Floor**

Approx. 53.6 sq. metres (577.3 sq. feet)



### First Fl