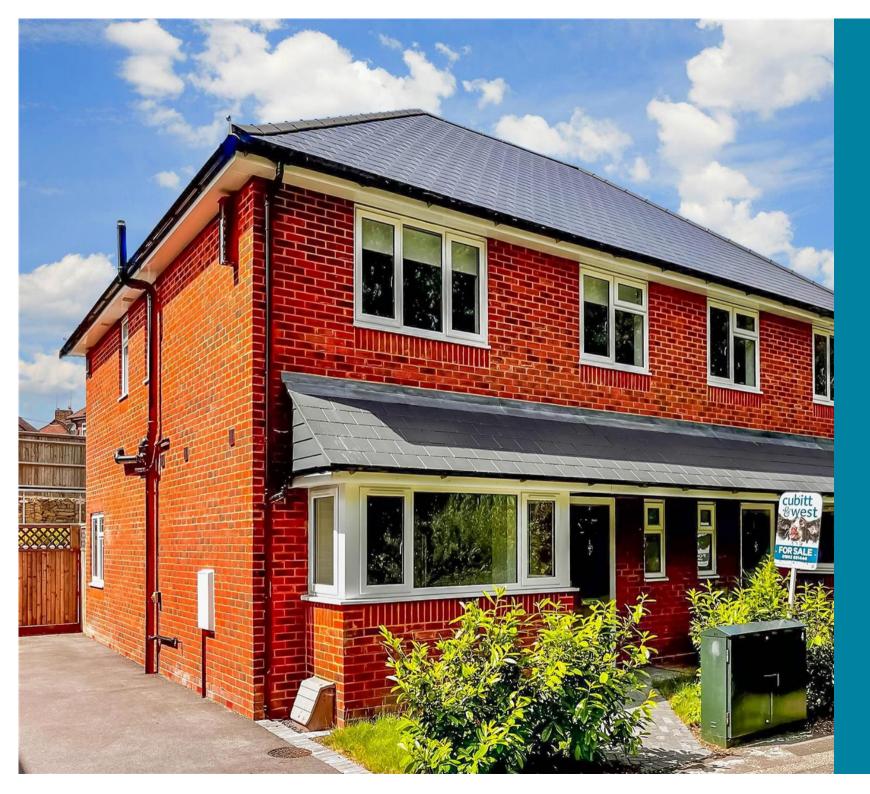

**Price** £450,000

**Freehold** 

3x ∰ 2x 🚅 1x 🕮

Maple Gardens, Old London Road, Washington, West Sussex, RH20

## Main features

- New build semi-detached house enjoying a non estate position within easy reach of scenic National Trust land and the A24
- **Exceptional specification**
- **Underfloor heating, bifold doors**
- **Driveway and landscaped garden**
- 10 year ICW Structural Warrenty