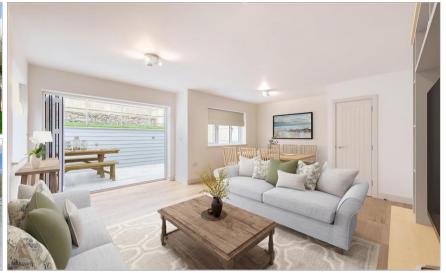

## Main features

- New build semi-detached house enjoying a non estate position within easy reach of scenic National Trust land and the A24
- **Exceptional specification**
- **Underfloor heating, bifold doors**
- **Driveway and landscaped garden**
- 10 year ICW Structural Warrenty

#### **GROUND FLOOR**

Hall

Cloakroom

Kitchen/Breakfast Room: 14'7 x 10'10 (4.45m x 3.30m) Lounge/Dining Room: 19'3 x 17'6 (5.87m x 5.34m)