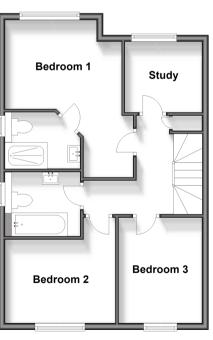

### FIRST FLOOR

Landing

Bathroom

Bedroom 1: 11'4 x 8'7 minimum (3.46m x 2.62m)

En suite Shower Room

Bedroom 2: 10'2 x 8'1 (3.10m x 2.47m) Bedroom 3: 10'2 x 8'1 (3.10m x 2.47m)

Study: 7'6 x 6'9 (2.29m x 2.06m)

### First Floor

Approx. 51.6 sq. metres (555.3 sq. feet)

POTENTIAL: