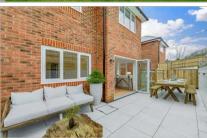

**Price** £450,000

**Freehold** 

3x ∰ 2x 🚅 1x 🕮

Maple Gardens, Old London Road, Washington, West Sussex, RH20











## Main features

- New build semi-detached house enjoying a non estate position within easy reach of scenic National Trust land and the A24
- **Exceptional specification**
- **Underfloor heating, bifold doors**
- **Driveway and landscaped garden**
- 10 year ICW Structural Warrenty

## **Accommodation**

#### **GROUND FLOOR**

Hall

Cloakroom

Kitchen/Breakfast Room: 14'7 x 10'10 (4.45m x 3.30m) Lounge/Dining Room: 19'3 x 17'6 (5.87m x 5.34m)

### FIRST FLOOR

Landing

Bathroom

Bedroom 1: 11'4 x 8'7 minimum (3.46m x 2.62m)

En suite Shower Room

Bedroom 2: 10'2 x 8'1 (3.10m x 2.47m) Bedroom 3: 10'2 x 8'1 (3.10m x 2.47m)

Study: 7'6 x 6'9 (2.29m x 2.06m)

### **OUTSIDE**

Front Garden

Rear Garden

Driveway

# **Ground Floor**

Approx. 53.6 sq. metres (577.3 sq. feet)



### First Floo