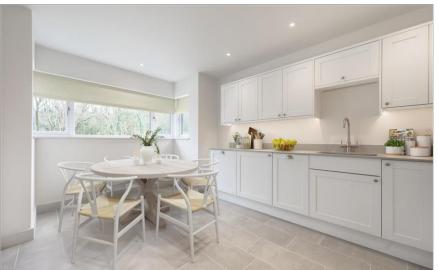

#### **GROUND FLOOR**

Hall

Cloakroom

Kitchen/Breakfast Room: 14'7 x 10'10 (4.45m x 3.30m) Lounge/Dining Room: 19'3 x 17'6 (5.87m x 5.34m)