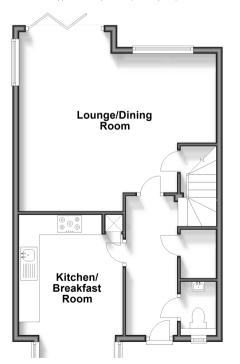

#### **GROUND FLOOR**

Hall

Cloakroom

Kitchen/Breakfast Room: 14'7 x 10'10 (4.45m x 3.30m) Lounge/Dining Room: 19'3 x 17'6 (5.87m x 5.34m)

# **Ground Floor**

Approx. 53.6 sq. metres (577.3 sq. feet)