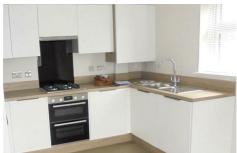

Entrance hall leading to two double bedrooms, one with built in wardrobes, open plan kitchen with integrated appliances and lounge. Bathroom has bath with shower above, w/c and white vanity basin.

Outside has communal allocated parking space and a large storage shed available to all residents.