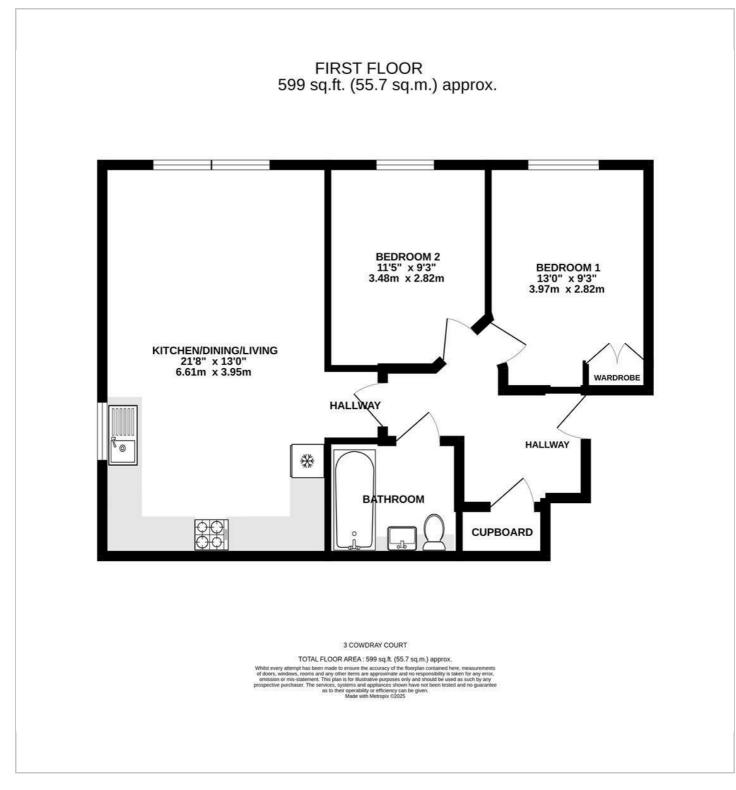

## Cowdray Court, Clarence Road, Fleet, GU51 3RS £1,350 Per Month

\*\*\* Available 18th August 2025\*\*\*

Luff Associates are proud to offer this two bedroom first floor modern apartment, built 2019, close to Fleet High Street and local amenities, with easy access to M3 and direct rail links to London Waterloo.

Entrance hall leading to two double bedrooms, one with built in wardrobes, open plan kitchen with integrated appliances and lounge. Bathroom has bath with shower above, w/c and white vanity basin.

Outside has communal allocated parking space and a large storage shed available to all residents.

Unfurnished Regret No Pets Council Tax band C £2051.99 PA Disclaimer; Council tax charges change annually

- Built 2019
- Immaculately presented
- Open plan kitchen
- Allocated parking space
- Communal shed storage
- Close to Fleet town centre
- Modern apartment
- Gas central heating