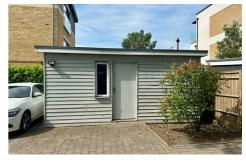

Entrance hall leading to two double bedrooms, one with built in wardrobes, open plan kitchen with integrated appliances and lounge. Bathroom has bath with shower above, w/c and white vanity basin.

Outside has communal allocated parking space and a large storage shed available to all residents.