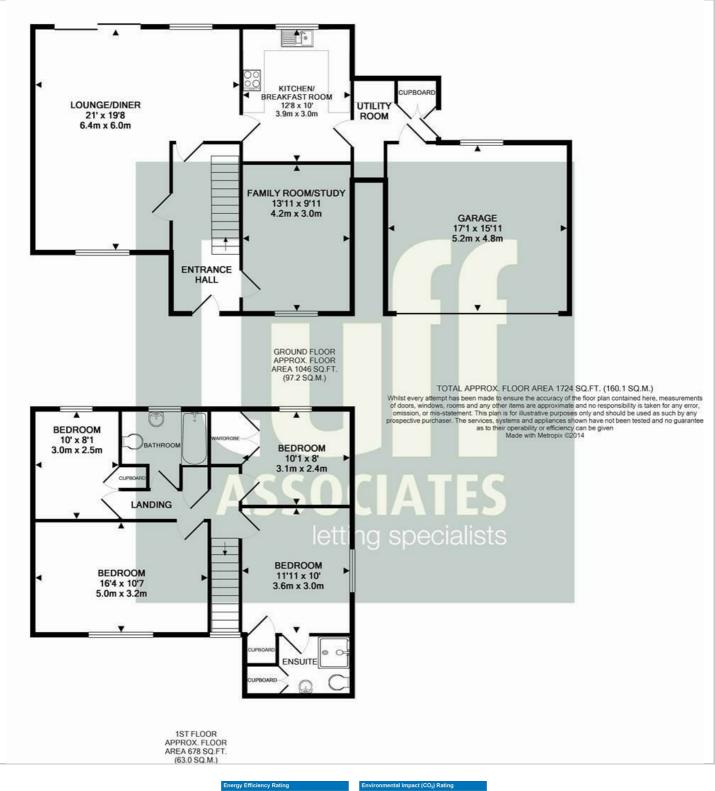

## The Fairway, Camberley, Surrey, GU15 1EF £2,495 PCM

\*\*\* Available 1st July 2025\*\*\*

Luff Associates are proud to offer this four bedroom detached family home situated on a no-through road in a favored area of Camberley offering easy access to local shops and schools with the town centre a short distance away.

The accommodation comprises of an entrance hall, lounge with dining area to the side, patio doors leading to large enclosed rear garden. Kitchen/breakfast room with utility room and family room/study all on the ground floor, upstairs there are the four bedrooms, en-suite shower room and family bathroom.

Garden has side access with patio area, open plan front garden, garage and driveway parking.

Unfurnished Regret no pets Council Tax band F £3534.79 per year Disclaimer: Council Tax charges change annually

- Four good sized bedrooms
- large rear garden
- Pets considered
- Close to popular schools
- Lounge dining room
- Study/playroom
- Double garage
- Driveway parking

1a Guildford Road, Frimley Green, Camberley, Surrey, GU16 6NL Tel: 01252 834949 admin@luff-associates.com www.luff-associates.com