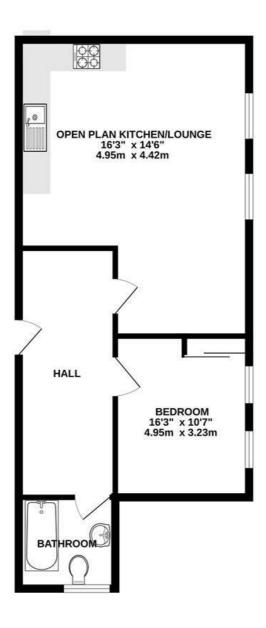

- Floor plan to follow
- 527 sq ft
- Large double bedroom
- Fitted wardrobe
- Allocated parking space
- Bin storage and shed
- First floor apartment
- Close to local shops

FIRST FLOOR 593 sq.ft. (55.1 sq.m.) approx.

## TOTAL FLOOR AREA: 593 sq.ft. (55.1 sq.m.) approx.

Whilst every attempt has been made to ensure the accuracy of the flooplan contained here, measurements of doors, windows, rooms and any other terms are approximate and no responsibility is taken for any error, comission or mis-statement. This plan is for flustrather purposes only and should be used as such by any prospective purchaser. The services, systems and appliances shown have not been tested and no guarantee as to their operability or efficiency can be given.