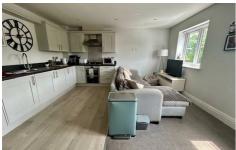

The apartment has open plan kitchen with integral fridge, freezer and washing machine, leading to a bright open lounge with space for a dining area.

Bedroom is large with fitted mirrored wardrobes, bathroom has bath with shower above and shower screen.