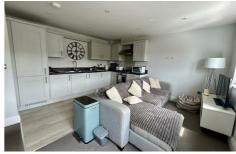

The apartment has open plan kitchen with integral fridge, freezer and washing machine, leading to a bright open lounge with space for a dining area.

Bedroom is large with fitted mirrored wardrobes, bathroom has bath with shower above and shower screen.