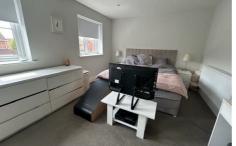

The apartment has open plan kitchen with integral fridge, freezer and washing machine, leading to a bright open lounge with space for a dining area.

Bedroom is large with fitted mirrored wardrobes, bathroom has bath with shower above and shower screen.

- Floor plan to follow
- 527 sq ft
- Large double bedroom
- Fitted wardrobe
- Allocated parking space
- Bin storage and shed
- First floor apartment
- Close to local shops

FIRST FLOOR 593 sq.ft. (55.1 sq.m.) approx.