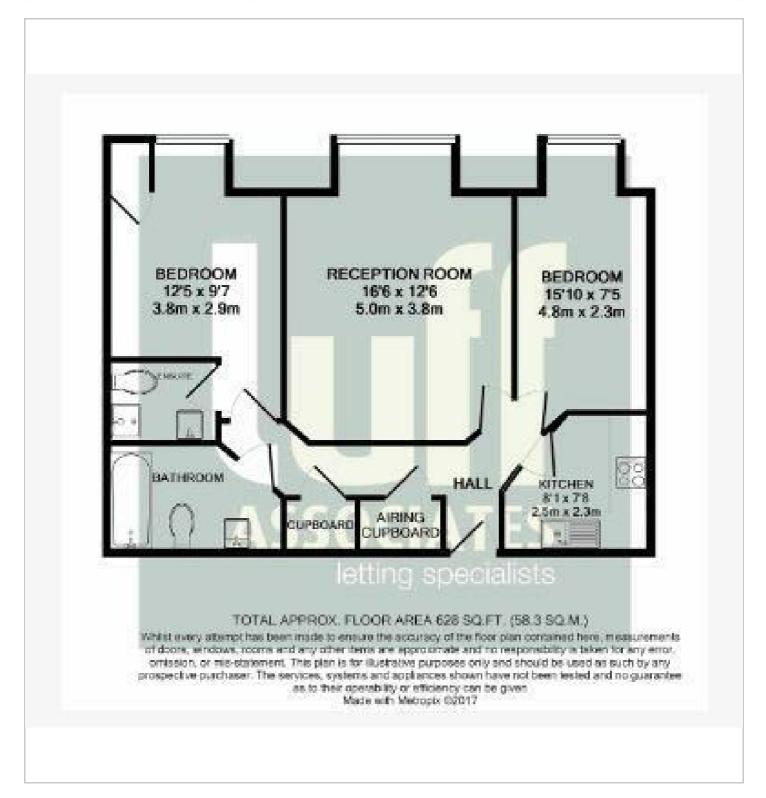

Hallway with two storage cupboards, large lounge/diner with aspect overlooking the centre of the apartment block, kitchen with white goods, master bedroom with ensuite bathroom, main bathroom with shower over the bath.

- Allocated parking space
- Under floor heating
- Two double bedrooms
- Lift to all floors
- Bathroom and ensuite
- Fitted kitchen

1a Guildford Road, Frimley Green, Camberley, Surrey, GU16 6NL Tel: 01252 834949 admin@luff-associates.com www.luff-associates.com