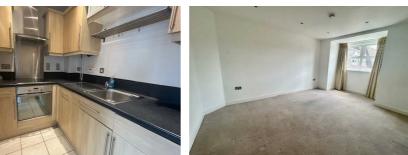

Hallway with two storage cupboards, large lounge/diner with aspect overlooking the centre of the apartment block, kitchen with white goods, master bedroom with ensuite bathroom, main bathroom with shower over the bath.