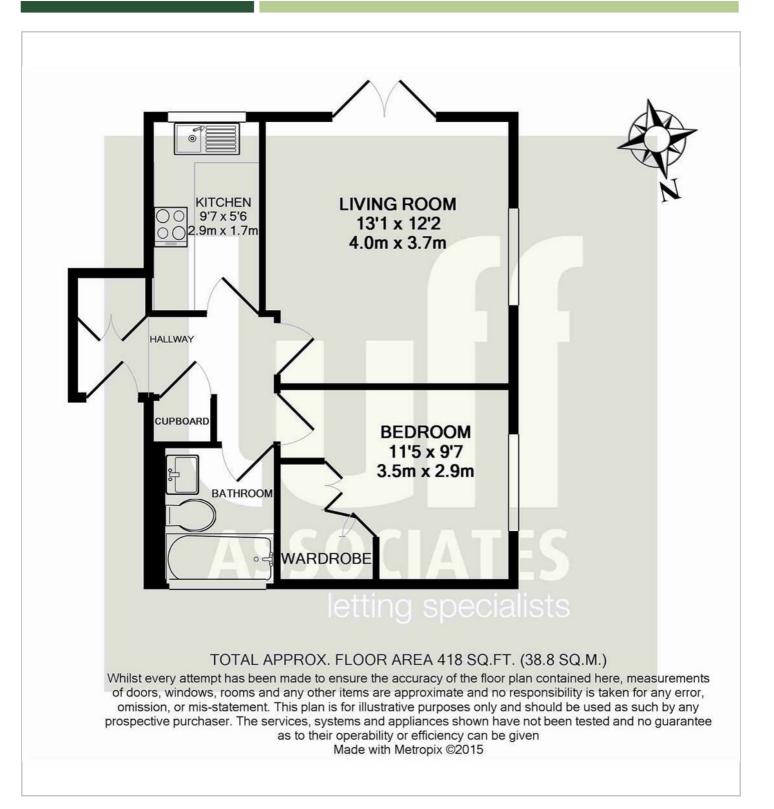

Located within very easy reach of Camberley town centre, the A30 and M3. The accommodation comprises hallway leading to modern fitted kitchen, lounge with attractive doors leading to patio area and gardens, double bedroom and bathroom with bath and shower screen. Benefiting from plenty of storage in hallway.