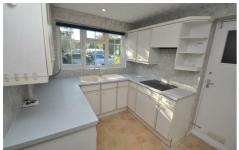

The newly redecorated accommodation on the ground floor comprises of a large living/dining room with doors to garden, kitchen with white goods, dining room and cloakroom and on the first floor there are the four double bedrooms, family bathroom and additional en-suite shower room.

- Detached four bedroom house
- Single garage
- Driveway parking
- Enclosed rear garden
- Fitted kitchen
- Close to Camberley town centre
- Redecorated throughout
- Quiet location

Whilst every attempt has been made to ensure the accuracy of the floor plan contained here, measurements of doors, windows, rooms and any other items are approximate and no responsibility is taken for any error, omission, or mis-statement. This plan is for illustrative purposes only and should be used as such by any prospective purchaser. The services, systems and appliances shown have not been tested and no guarantee as to their operability or efficiency can be given Made with Metropix ©2017