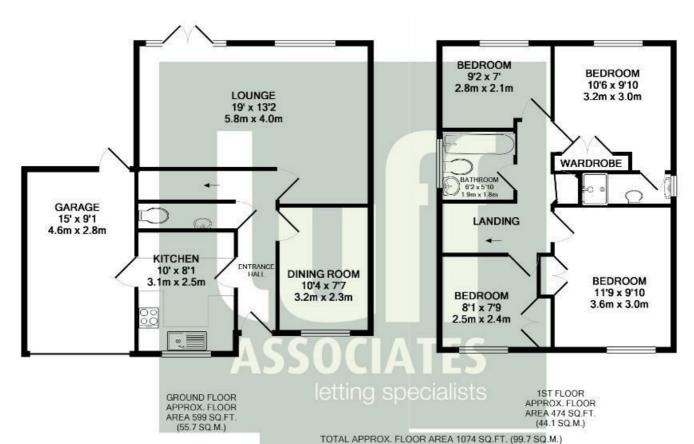

The newly redecorated accommodation on the ground floor comprises of a large living/dining room with doors to garden, kitchen with white goods, dining room and cloakroom and on the first floor there are the four double bedrooms, family bathroom and additional en-suite shower room.

Outside there is driveway parking and single garage. To the rear is a lovely garden that is mainly laid to lawn with mature shrubs.

Unfurnished Regret No Pets Council tax band F £ 3534.79PA Disclaimer; Council tax charges change annually

- Detached four bedroom house
- Single garage
- Driveway parking
- Enclosed rear garden
- Fitted kitchen
- Close to Camberley town centre
- Redecorated throughout
- Quiet location

Whilst every attempt has been made to ensure the accuracy of the floor plan contained here, measurements of doors, windows, rooms and any other items are approximate and no responsibility is taken for any error, omission, or mis-statement. This plan is for illustrative purposes only and should be used as such by any prospective purchaser. The services, systems and appliances shown have not been tested and no guarantee as to their operability or efficiency can be given Made with Metropix ©2017