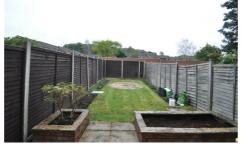

Comprising of living room with under stairs cupboard leading to kitchen/dining room where French doors lead out to the garden which is mainly laid to lawn. Two double bedrooms with family bathroom upstairs.