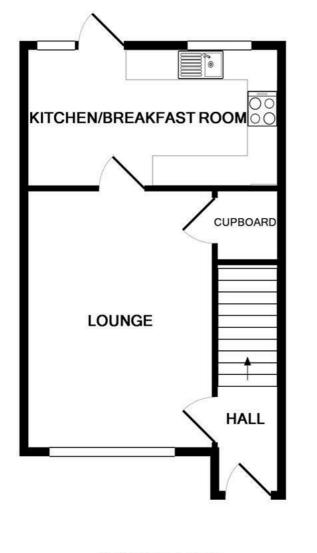

Comprising of living room with under stairs cupboard leading to kitchen/dining room where French doors lead out to the garden which is mainly laid to lawn. Two double bedrooms with family bathroom upstairs.

## **GROUND FLOOR**

Whilst every attempt has been made to ensure the accuracy of the floor plan contained here, measurements of doors, windows, rooms and any other items are approximate and no responsibility is taken for any error, omission, or mis-statement. This plan is for illustrative purposes only and should be used as such by any prospective purchaser. The services, systems and appliances shown have not been tested and no guarantee as to their operability or efficiency can be given Made with Metropix ©2016