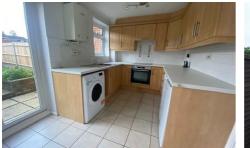

Comprising of living room with under stairs cupboard leading to kitchen/dining room where French doors lead out to the garden which is mainly laid to lawn. Two double bedrooms with family bathroom upstairs.