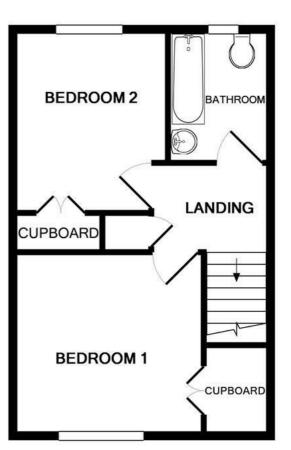

Comprising of living room with under stairs cupboard leading to kitchen/dining room where French doors lead out to the garden which is mainly laid to lawn. Two double bedrooms with family bathroom upstairs.

1a Guildford Road, Frimley Green, Camberley, Surrey, GU16 6NL Tel: 01252 834949 admin@luff-associates.com www.luff-associates.com

**1ST FLOOR** 