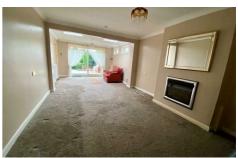

Comprises of entrance hall leading to a large open plan lounge with air conditioning and dining room with patio doors to back garden. Well equipped kitchen with all white goods included. Large first bedroom with air conditioning, and double second bedroom with built in wardrobe space. Bathroom with large walk-in shower. Gas central heating.