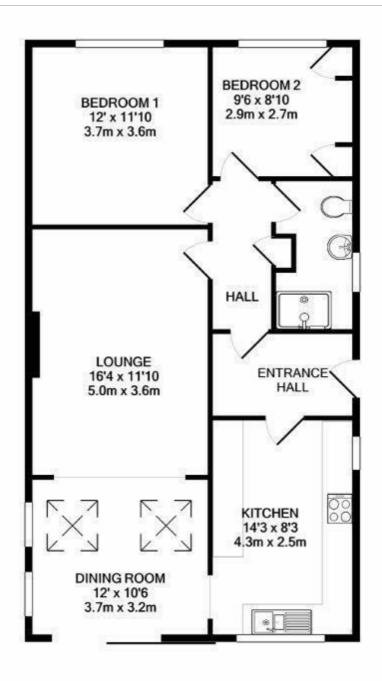

Comprises of entrance hall leading to a large open plan lounge with air conditioning and dining room with patio doors to back garden. Well equipped kitchen with all white goods included. Large first bedroom with air conditioning, and double second bedroom with built in wardrobe space. Bathroom with large walk-in shower. Gas central heating.

## TOTAL APPROX. FLOOR AREA 826 SQ.FT. (76.7 SQ.M.)

Whilst every attempt has been made to ensure the accuracy of the floor plan contained here, measurements of doors, windows, rooms and any other items are approximate and no responsibility is taken for any error, omission, or mis-statement. This plan is for illustrative purposes only and should be used as such by any prospective purchaser. The services, systems and appliances shown have not been tested and no guarantee as to their operability or efficiency can be given