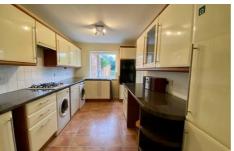

Comprises of entrance hall leading to a large open plan lounge with air conditioning and dining room with patio doors to back garden. Well equipped kitchen with all white goods included. Large first bedroom with air conditioning, and double second bedroom with built in wardrobe space. Bathroom with large walk-in shower. Gas central heating.