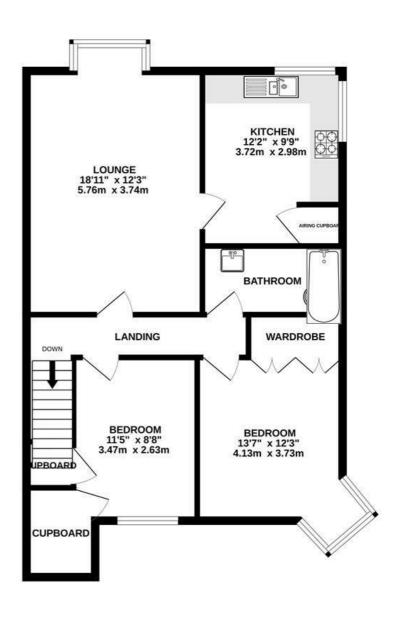

1a Guildford Road, Frimley Green, Camberley, Surrey, GU16 6NL Tel: 01252 834949 admin@luff-associates.com www.luff-associates.com GROUND FLOOR 41 sg.ft. (3.8 sg.m.) approx. 1ST FLOOR 728 sq.ft. (67.7 sq.m.) approx.

## TOTAL FLOOR AREA : 769 sq.ft. (71.5 sq.m.) approx.

Whils every attempt has been made to ensure the accuracy of the floorplan costained here, measurements of doors, wholewe, noons and any other letens are approximate and no responsibility is taken for any error, omission or mis-statement. This plan is for illustrative purposes only and should be used as such by any prospective purchaser. The services, systems and and popliances shown have not been tested and no guarantee as to their operability or efficiency can be given. Made with Metroxic \$2005