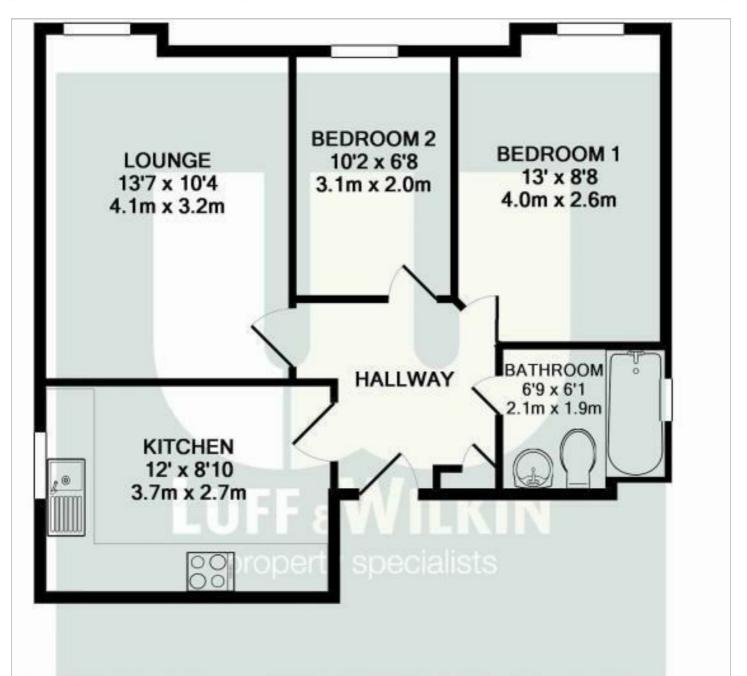

The accommodation comprises of an entrance hall, 13ft lounge/dining room, 11ft kitchen with appliances, two bedrooms and bathroom with shower.

Outside there is one allocated parking space.

Unfurnished Regret No Pets Council Tax Band B £1710.82pa Disclaimer; Council Tax charges change yearly

Whilst every attempt has been made to ensure the accuracy of the floor plan contained here, measurements of doors, windows, rooms and any other items are approximate and no responsibility is taken for any error, omission, or mis-statement. This plan is for illustrative purposes only and should be used as such by any prospective purchaser. The services, systems and appliances shown have not been tested and no guarantee as to their operability or efficiency can be given