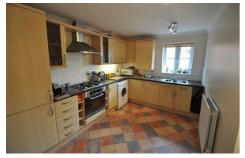

The accommodation comprises of an entrance hall, 13ft lounge/dining room, 11ft kitchen with appliances, two bedrooms and bathroom with shower.

Outside there is one allocated parking space.

Unfurnished Regret No Pets Council Tax Band B £1710.82pa Disclaimer; Council Tax charges change yearly