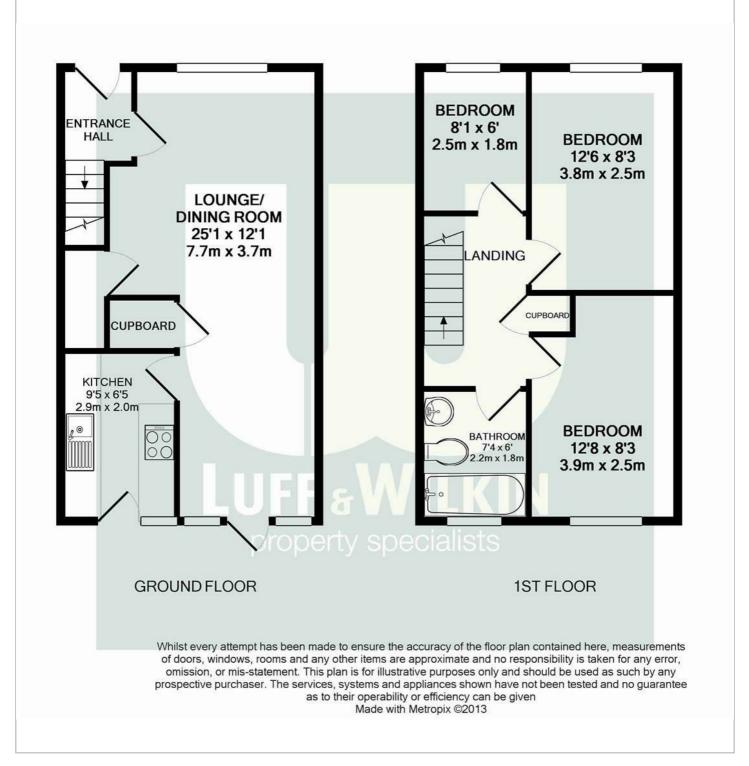

The accommodation comprises of an entrance hall, 25ft lounge/dining room with doors to rear and kitchen with white goods. The first floor offers the three bedrooms and a bathroom.

Outside there is an enclosed rear garden, open plan front garden, garage and parking.