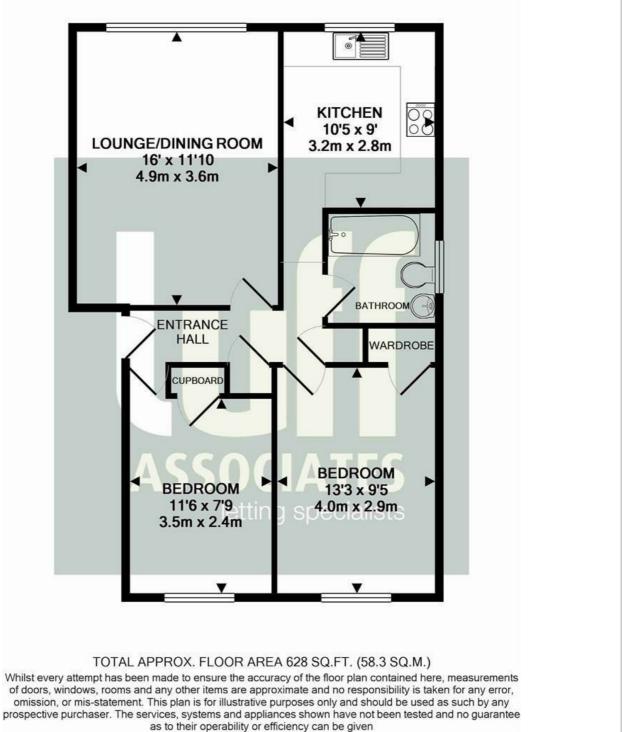

The accommodation comprises of an entrance hall with secure entry system, 16ft lounge/dining room, 10ft kitchen with appliances, two double bedrooms and family bathroom.

Outside there is residents parking and a single garage in block.