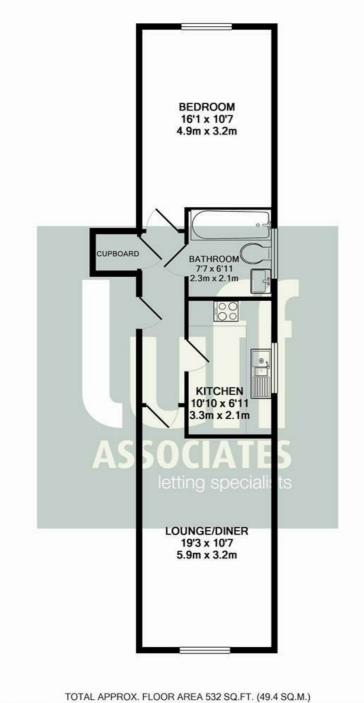

The accommodation comprises of a hallway leading to the lounge/diner, fitted kitchen with appliances, good size double bedroom and bathroom with walk in shower.

Externally there is an allocated parking space

Unfurnished Regret No Pets Council Tax Band C £2078.05pa Disclaimer: Council Tax Charges change annually

Whilst every attempt has been made to ensure the accuracy of the floor plan contained here, measurements of doors, windows, rooms and any other items are approximate and no responsibility is taken for any error, omission, or mis-statement. This plan is for illustrative purposes only and should be used as such by any prospective purchaser. The services, systems and appliances shown have not been tested and no guarantee as to their operability or efficiency can be given Made with Metropix ©2015