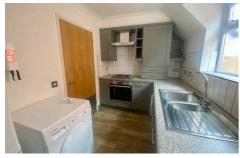

The accommodation comprises of a hallway leading to the lounge/diner, fitted kitchen with appliances, good size double bedroom and bathroom with walk in shower.

Externally there is an allocated parking space