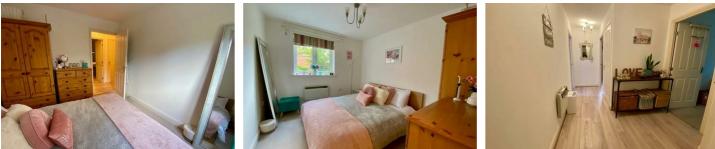

Accommodation comprises of a fully fitted bedroom, king size bed, wardrobe and chest of drawers. In a two bedroom first floor flat with an allocated parking space. Includes WIFI, use of fully fitted kitchen including dish washer, fridge freezer and electric oven and hob and washing machine. Lounge with dining area and bathroom with shower cubicle, w/c and wash hand basin.