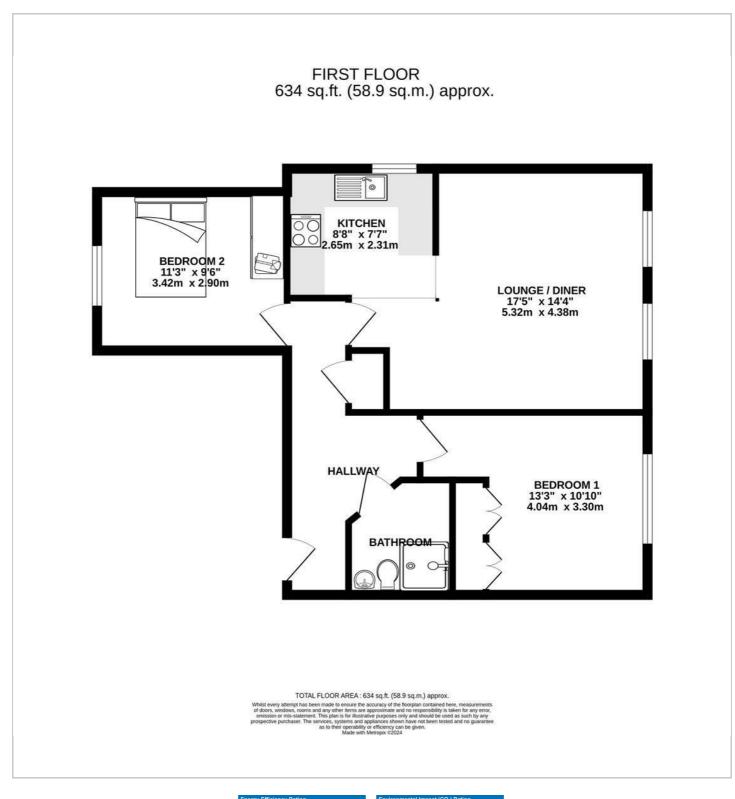

Accommodation comprises of a fully fitted bedroom, king size bed, wardrobe and chest of drawers. In a two bedroom first floor flat with an allocated parking space. Includes WIFI, use of fully fitted kitchen including dish washer, fridge freezer and electric oven and hob and washing machine. Lounge with dining area and bathroom with shower cubicle, w/c and wash hand basin.