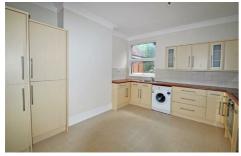

Accommodation consists of entrance hall with stairs leading to the first floor. This leads to a living room with open fireplace (feature only) and stripped floorboards, great size kitchen/diner with white goods and a modern bathroom suite with shower over the bath. On the mezzanine floor there is a large double bedroom and on the second floor are two further double bedrooms.