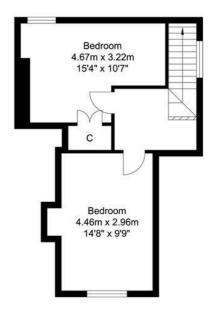

Accommodation consists of entrance hall with stairs leading to the first floor. This leads to a living room with open fireplace (feature only) and stripped floorboards, great size kitchen/diner with white goods and a modern bathroom suite with shower over the bath. On the mezzanine floor there is a large double bedroom and on the second floor are two further double bedrooms.

Unfurnished Regret No Pets Council tax band C £1875.81pa Disclaimer; council tax charges may change yearly

Entrance Floor Total Approximate Area 55.54 sq. ft. (5.16 sq. m) Ground Floor Total Approximate Area 712.89 sq. ft. (66.23 sq. m) Top Floor Total Approximate Area 386.96 sq. ft. (35.95 sq. m)