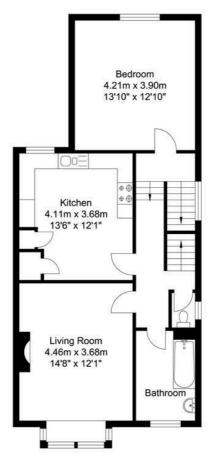

Accommodation consists of entrance hall with stairs leading to the first floor. This leads to a living room with open fireplace (feature only) and stripped floorboards, great size kitchen/diner with white goods and a modern bathroom suite with shower over the bath. On the mezzanine floor there is a large double bedroom and on the second floor are two further double bedrooms.

Unfurnished Regret No Pets Council tax band C £1875.81pa Disclaimer; council tax charges may change yearly

Entrance Floor Total Approximate Area 55.54 sq. ft. (5.16 sq. m) Ground Floor Total Approximate Area 712.89 sq. ft. (66.23 sq. m) Top Floor Total Approximate Area 386.96 sq. ft. (35.95 sq. m)