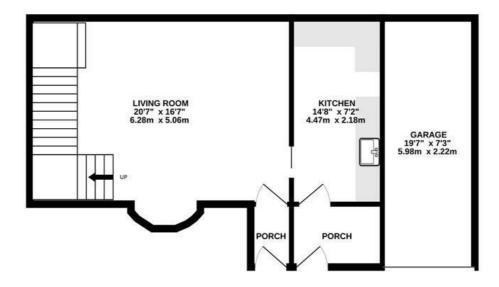

#### GROUND FLOOR 610 sq.ft. (56.7 sq.m.) approx.

#### TOTAL FLOOR AREA: 1124 sq.ft. (104.4 sq.m.) approx.

Whilst every attempt has been made to ensure the accuracy of the floorpian contained here, measurements of doors, windows, rooms and any other terms are approximate and no responsibility is taken for any error, omission or mis-statement. This plan is for flatestative purposes only and should be used as such by any prospective purchaser. The seeks to their operations of the plan is the seeks of the purpose of the plan is the properties of the properties of the plan is the properties of the properties of the plan is the properties of the plan is the properties of the properties of the plan is the properties of the plan is the properties of the properties