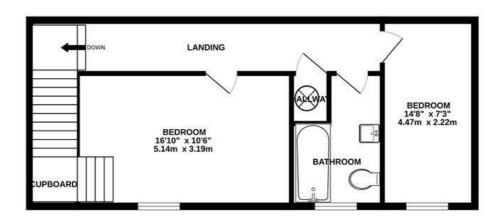

### 1ST FLOOR 514 sq.ft. (47.7 sq.m.) approx.

#### TOTAL FLOOR AREA: 1124 sq.ft. (104.4 sq.m.) approx.

Whilst every attempt has been made to ensure the accuracy of the floorpian contained here, measurements of doors, windows, rooms and any other terms are approximate and no responsibility is taken for any error, omission or mis-statement. This plan is for flatestative purposes only and should be used as such by any prospective purchaser. The seeks to their operations of the plan is the seeks of the purpose of the plan is the properties of the properties of the plan is the properties of the properties of the plan is the properties of the plan is the properties of the properties of the plan is the properties of the plan is the properties of the properties