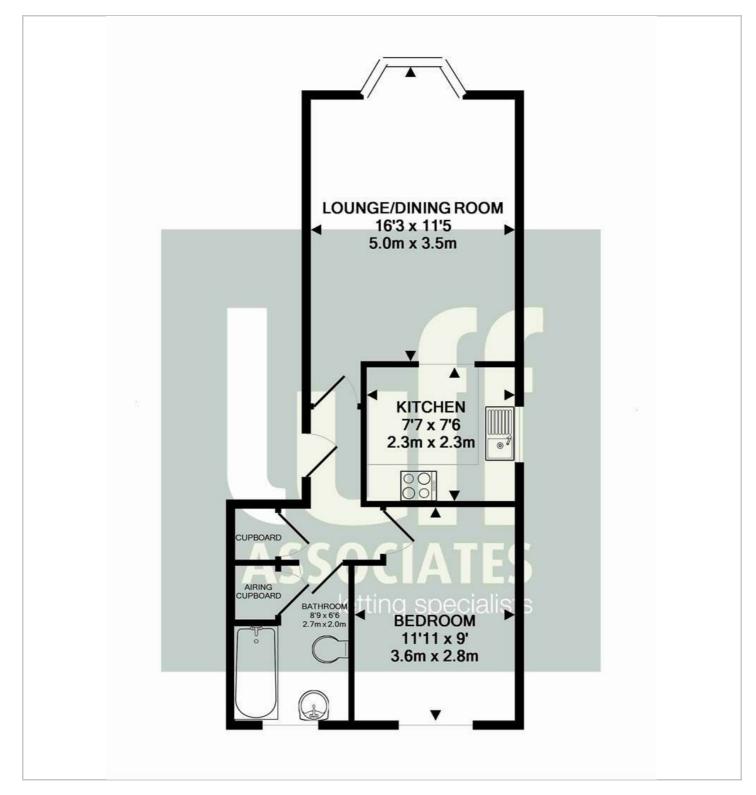

The accommodation comprises of an entrance hall, a spacious lounge, a fitted kitchen, a double bedroom and the bathroom. The property also offers resident's parking.

The property is having new carpet fitted throughout.