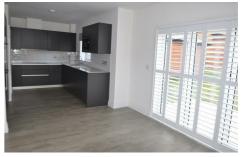

With an open plan kitchen/dining /family area to the ground floor with underfloor heating. Located on the first floor is the living room, which features a wrap around balcony, bedroom 1 which benefits from an ensuite and fitted wardrobes. Bedroom 4 is also located on the first floor. Bedrooms 2 and 3 are located on the 2nd floor, of which bedroom 2 also has an ensuite with fitted wardrobes.