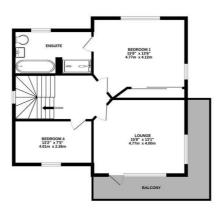

With an open plan kitchen/dining /family area to the ground floor with underfloor heating. Located on the first floor is the living room, which features a wrap around balcony, bedroom 1 which benefits from an ensuite and fitted wardrobes. Bedroom 4 is also located on the first floor. Bedrooms 2 and 3 are located on the 2nd floor, of which bedroom 2 also has an ensuite with fitted wardrobes.