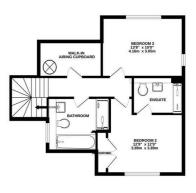

With an open plan kitchen/dining /family area to the ground floor with underfloor heating. Located on the first floor is the living room, which features a wrap around balcony, bedroom 1 which benefits from an ensuite and fitted wardrobes. Bedroom 4 is also located on the first floor. Bedrooms 2 and 3 are located on the 2nd floor, of which bedroom 2 also has an ensuite with fitted wardrobes.