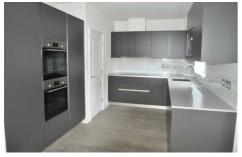

With an open plan kitchen/dining /family area to the ground floor with underfloor heating. Located on the first floor is the living room, which features a wrap around balcony, bedroom 1 which benefits from an ensuite and fitted wardrobes. Bedroom 4 is also located on the first floor. Bedrooms 2 and 3 are located on the 2nd floor, of which bedroom 2 also has an ensuite with fitted wardrobes.