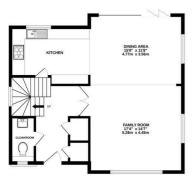

With an open plan kitchen/dining /family area to the ground floor with underfloor heating. Located on the first floor is the living room, which features a wrap around balcony, bedroom 1 which benefits from an ensuite and fitted wardrobes. Bedroom 4 is also located on the first floor. Bedrooms 2 and 3 are located on the 2nd floor, of which bedroom 2 also has an ensuite with fitted wardrobes.

Single garage, driveway and 2 further parking spaces

1.4 miles from the Lexicon Unfurnished

GROUND FLOOR 709 sq.ft. (65.9 sq.m.) approx.

1ST FLOOR 703 sq.ft. (65.3 sq.m.) approx.

2ND FLOOR 578 sq.ft. (53.7 sq.m.) approx.