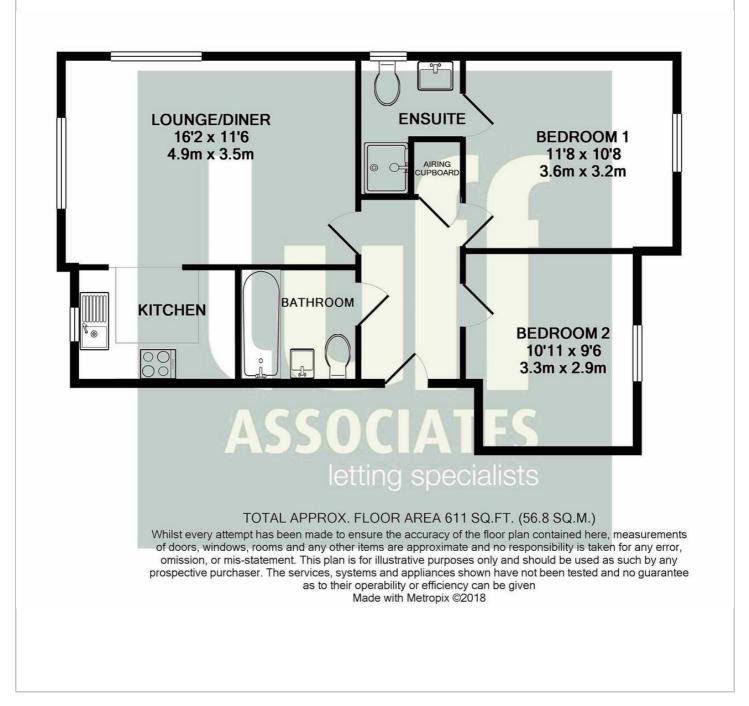

The accommodation comprises of an entrance hall, lounge/dining room with views over recreation grounds, fitted kitchen with integrated appliances, master bedroom with en-suite shower room, further second bedroom and family bathroom.