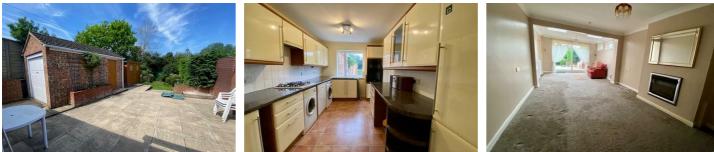

Comprises of entrance hall leading to a large open plan lounge with air conditioning and dining room with patio doors to back garden. Well equipped kitchen with all white goods included. Large first bedroom with air conditioning, and double second bedroom with built in wardrobe space. Bathroom with large walk-in shower. Gas central heating.

Outside is an enclosed garden space with patio and lawn area. Property also has a single garage and driveway parking for plenty of cars.

Unfurnished

1a Guildford Road, Frimley Green, Camberley, Surrey, GU16 6NL Tel: 01252 834949 admin@luff-associates.com www.luff-associates.com