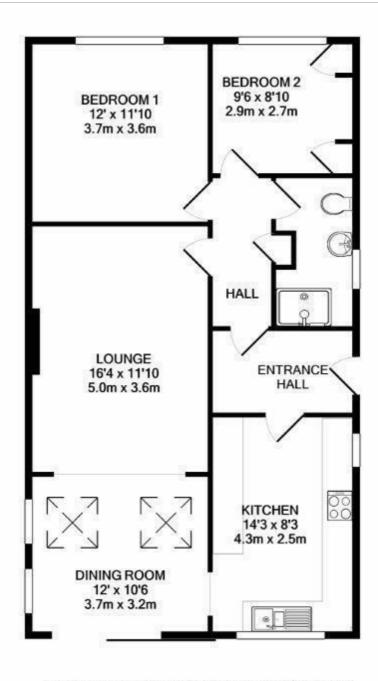

## TOTAL APPROX. FLOOR AREA 826 SQ.FT. (76.7 SQ.M.)

Whilst every attempt has been made to ensure the accuracy of the floor plan contained here, measurements of doors, windows, rooms and any other items are approximate and no responsibility is taken for any error, omission, or mis-statement. This plan is for illustrative purposes only and should be used as such by any prospective purchaser. The services, systems and appliances shown have not been tested and no guarantee as to their operability or efficiency can be given

Made with Metropix ©2021

In partnership with LUFF & WILKIN sales 01252 838 899 Disclaimer: The Rent advertised does not include the Tenancy Deposit or any fee's or charges which are payable. Further information can be obtained from the agent or at the point of viewing. These details have been prepared and issued in good faith and do not constitute representations of fact or form part of any offer or contract Luff Associates Ltd have not carried out a structural survey of the property, nor have we tested any of the services or appliances. All measurements are intended to be approximate only and all photographs show parts of the property as they were at the time they were taken. Any reference to alterations or particular use of the property wherever stated, is not a statement that planning, building regulations or other relevant sent has been obtained