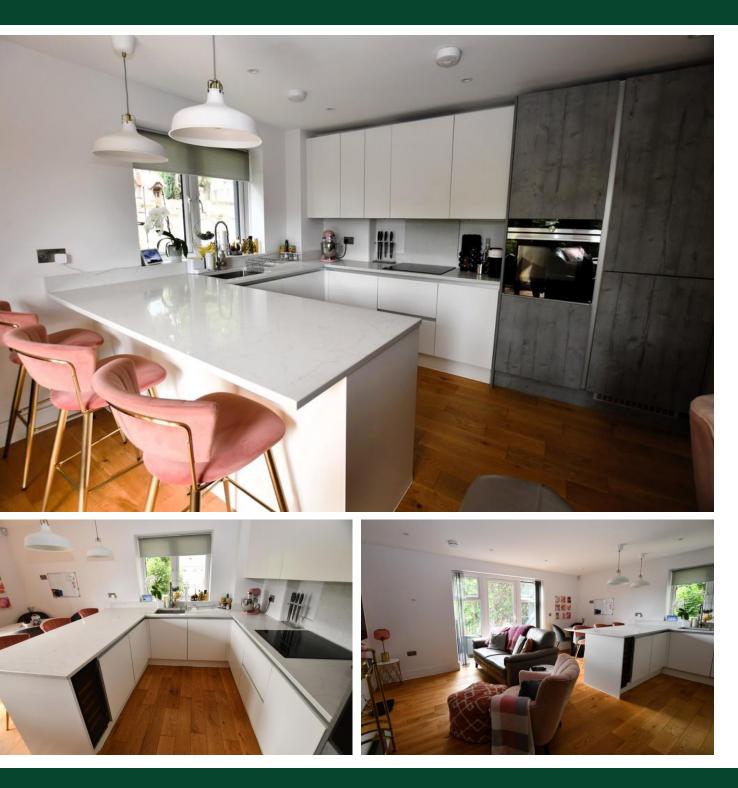

## Monahan Avenue, Purley, CR8 3BB

Benson Partners are delighted to offer this beautifully presented two-bedroom, two-bathroom luxury apartment located on the soughtafter Monahan Avenue in Purley. Set within a modern development surrounded by lush greenery, this stylish home offers contemporary living in a tranquil setting. Spacious Open-Plan Living: The bright and airy living area seamlessly connects to a modern kitchen, featuring integrated appliances including a fridge-freezer, wine cooler, dishwasher, and washing machine. A large window floods the space with natural light, and the living area opens onto a generously sized balcony with serene view, 900 upcm