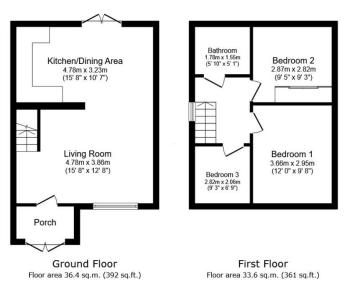

## **Property Description**

Total floor area: 70.0 sq.m. (753 sq.ft.)

This floor plan is for illustrative purposes only. It is not drawn to scale. Any measurements, floor areas (including any total floor area), openings and orientations are approximate. No details are guaranteed, they cannot be relied upon for any purpose and do not form any part of any agreement. No liability is taken for any error, omission or misstatherent. A party must rely upon its our inspection(s). Powerld by vinus/Popertybox.id