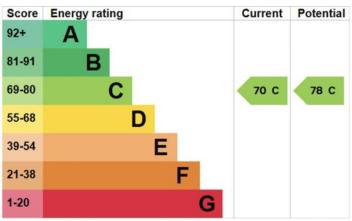

## St. James's Road, Ground Floor, Croydon, CR0 2BY

Available now! is this spacious and well presented one bedroom conversion apartment. The property is situated in a central position within close proximity to East Croydon station and amenities. Ground floor. EPC Rating C. Tax Band B.

## **Property Description**

Available 16th April is this spacious and well presented one bedroom conversion apartment. The property is situated in a central position within close proximity to East Croydon station and amenities. Ground floor. EPC Rating C. Tax Band B.nd B.

%epcGraph\_c\_1\_334%