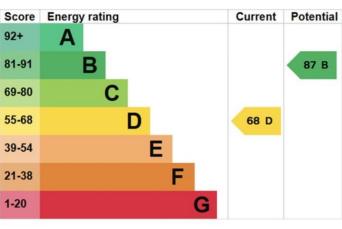

## Moffat Road, Thornton Heath, CR7 8PX

Spacious three bedroom property with two large bedrooms and bathroom to the first floor, a further bedroom to the ground floor and a living room, plus spacious kitchen/dining room. Available now. There is a garden to the rear. Call us now to view. EPC Rating D. Tax Band D.

EPC Rating D. Tax Band D.

%epcGraph\_c\_1\_334%