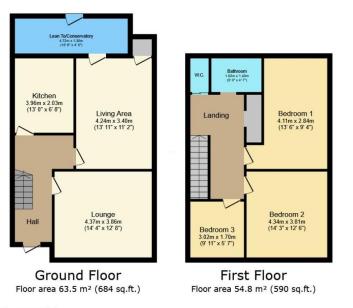

#### TOTAL: 118.3 m<sup>2</sup> (1,274 sq.ft.)

This floor plan is for illustrative purposes only. It is not drawn to scale. Any measurements, floor areas (including any total floor areas), openings and orientations are approximate. No details are guaranteed, they cannot be relied upon for any purpose and do not form any part of any agreement. No liability is taken for any error, omission or misstatement. A party must rely upon is own inspection(), howered by vww.hopentybox.io