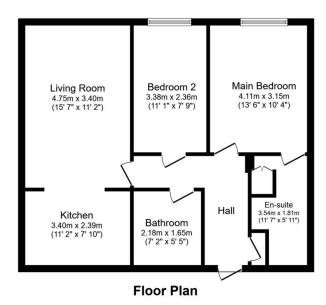

EPC Rating C. Tax Band C.

LEASE 125 years from 1 January 2001.

SERVICE CHARGE £3,457.36 for 2023

GROUND RENT £200 PA.

Total floor area 70.6 sq.m. (760 sq.ft.) approx

This plan is for illustration purposes only and may not be representative of the property. Plan not to scale. Powered by PropertyBox