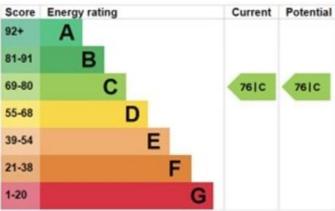

EPC Rating C. Tax Band C.

Offers In Region Of £289,000

EPC Rating C. Tax Band C.

LEASE 125 years from 1 January 2001.

SERVICE CHARGE £3,457.36 for 2023

GROUND RENT £200 PA.

Total floor area 70.6 sq.m. (760 sq.ft.) approx

This plan is for illustration purposes only and may not be representative of the property. Plan not to scale. Powered by PropertyBox

%epcGraph\_c\_1\_334%