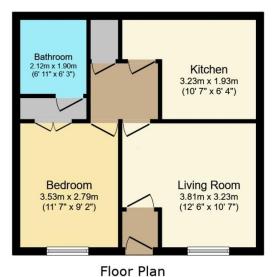

LEASE 86 years.

SERVICE CHARGE £1200 every 6 months.

GROUND RENT £65 every 6 months.

Floor area 43.3 m<sup>2</sup> (466 sq.ft.)

TOTAL: 43.3 m<sup>2</sup> (466 sq.ft.)

This floor plan is for illustrative purposes only. It is not drawn to scale. Any measurements, floor areas (including any total floor area), openings and orientations are approximate. No details are guaranteed, they cannot be relied upon for early purpose and do not form any part of any agreement. No liability is taken for any error, omission or mistatement. A party must rely upon its own inspections, lowered by vin-vin-footportybox.lo