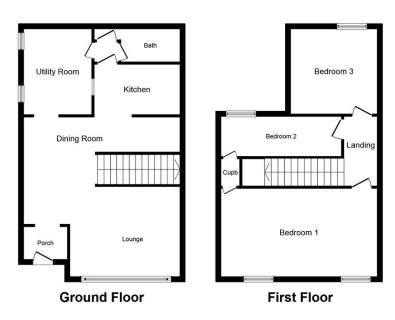

## Gloucester Road, Croydon, CR0 2DW

A 3 double bedroom property. Situated in an excellent area for Selhurst Train Station, local amenities, numerous bus routes and schools. This property benefits from two downstairs reception rooms, modern kitchen, utility room, modern bathroom and garden. upstairs there are three double bedrooms and a walk in closet.

## **Property Description**

A 3 double bedroom property. Situated in an excellent area for Selhurst Train Station, local amenities, numerous bus routes and schools. This property benefits from two downstairs reception rooms, modern kitchen, utility room, modern bathroom and garden. upstairs there are three double bedrooms and a walk in closet.

EPC Rating D, Tax Band C.

This plan is for illustration purposes only and may not be representative of the property. Plan not to scale.

%epcGraph\_c\_1\_334%