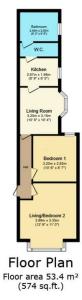

## TOTAL: 53.4 m<sup>2</sup> (574 sq.ft.)

This floor plan is for illustrative purposes only. It is not drawn to scale. Any measurements, floor areas (including any total floor areas), openings and orientations are approximate. No details are guaranteed, they cannot be relied upon for any purpose and do not form any part of any agreement. No liability is taken for any error, omission or misstatement. A party must rely upon is own inspection(), howered by vinv-hopentyboxi.o