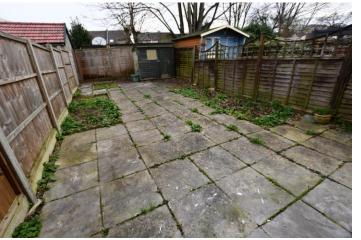

- Two bedrooms
- Living room
- Own private garden
- No forward chain

## Donald Road, Croydon, CR0 3EP

Two bedroom garden conversion apartment situated in a popular location close to amenities. Offered with no forward chain! Long lease of in excess 900 years with the option to buy the whole freehold! Benefitting from its own garden, two bedrooms, living room and kitchen with separate w/c and bathroom. Call us now as keys are held! EPC Rating C. Tax Band B.

## Property Description

Two bedroom garden conversion apartment situated in a popular location close to amenities. Offered with no forward chain! Long lease of in excess 900 years with the option to buy the whole freehold! Benefitting from its own garden, two bedrooms, living room and kitchen with separate w/c and bathroom. Call us now as keys are held! EPC Rating C. Tax Band B.