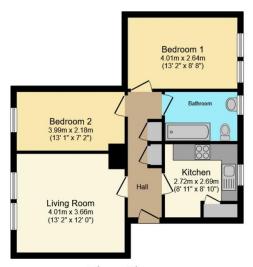

LEASE 163 years.

SERVICE CHARGE £50 PCM.

GROUND RENT N/A.

Floor Plan

Floor area 54.2 m<sup>2</sup> (584 sq.ft.)

TOTAL: 54.2 m<sup>2</sup> (584 sq.ft.)

This floor plan is for illustrative purposes only. It is not drawn to scale. Any measurements, floor areas (including any total floor area), openings and orientations are approximate. No details are guaranteed, they cannot be relied upon for early purpose and do not form any part of any agreement. No liability is taken for any error, omission or mistatement. A party must rely upon its own inspections, lowered by vin-vin-footportybox.lo