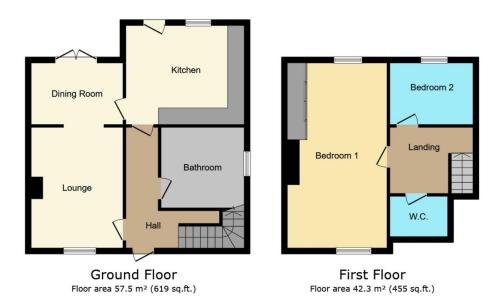

## Aurelia Gardens, Croydon, CR0 3BD

Benson and Partners are delighted to offer for sale this spacious 2 bed, 2 reception semi detached house. Includes fitted kit chen, separate first floor WC, large garden with shed (8 x 4), gas central heating, double glazing and side access. Potential to extend STTPP. Located close to Mitcham Common, local shops and transport links.

## **Property Description**

Benson and Partners are delighted to offer for sale this spacious 2 bed, 2 reception semi detached house. Includes fitted kitchen, separate first floor WC, large garden with shed (8 x 4), gas central heating, double glazing and side access. Potential to extend STTPP. Located close to Mitcham Common, local shops and transport links.

EPC Rating E. Tax Band C.

TOTAL: 99.8 m<sup>2</sup> (1,074 sq.ft.)

This floor plan is for illustrative purposes only. It is not drawn to scale. Any measurements, floor areas (including any total floor area), openings and orientations are approximate. No details are guaranteed, they cannot be relied upon for early purpose and do not form any part of any agreement. No liability is taken for any error, omission or mistatement. A party must rely upon its own inspections, lowered by vin-vin-froseptybox.lo