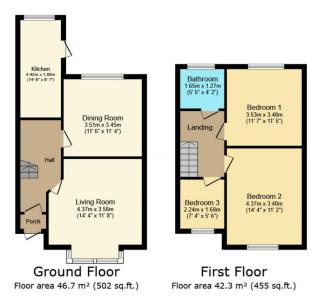

### Beckford Road, Croydon, CR0 6HU

Spacious three bedroom period property situated in a highly sought after location in central Croydon within walking distance of East Croydon. The property has two large reception rooms and a fitted kitchen to the ground floor. There is 3 bedrooms and a family bathroom/wc to the first floor. NO CHAIN! EPC Rating D. Tax Band D.

## Property Description

Spacious three bedroom property situated in a highly sought after location in central Croydon within walking distance of East Croydon. The property has two large reception rooms and a fitted kitchen to the ground floor. There is 3 bedrooms and a family bathroom/wc to the first floor. NO CHAIN! EPC Rating D. Tax Band D.

#### TOTAL: 88.9 m<sup>2</sup> (957 sq.ft.)

This floor plan is for illustrative purposes only. It is not drawn to scale. Any measurements, floor areas (including any total floor areas), openings and orientations are approximate. No details are guaranteed, they cannot be relied upon for any purpose and do not form any part of any agreement. No liability is taken for any error, omission or misstatement. A party must rely upon is own inspection(), howered by vinv-hopentyboxi.o