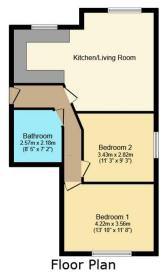

LEASE Over 100 years.

SERVICE CHARGE £1000 PA.

GROUND RENT £250 PA.

Floor area 61.1 sq.m. (658 sq.ft.)

TOTAL: 61.1 sq.m. (658 sq.ft.)

This floor plan is for illustrative purposes only. It is not drawn to scale. Any measurements, floor areas (including any total floor area), openings and orientations are approximate. No details are guaranteed, they cannot be relied upon for early purpose and do not form any part of any agreement. No liability is taken for any error, omission or mistatement. A party must rely upon its own inspections, lowered by vin-vin-froseptybox.lo