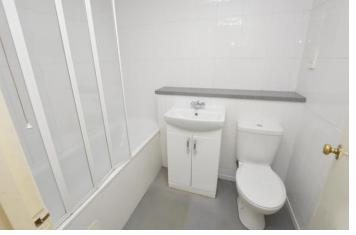

## Property Description

ENTRANCE HALL 9' 61" x 14' 10" (4.29m x 4.52m) LIVING ROOM 12' 14" x 16' 67" (4.01m x 6.58m) KITCHEN 9' 24" x 13' 16" (3.35m x 4.37m) BEDROOM 1 12' 0" x 9' 88" (3.66m x 4.98m) BEDROOM 2 12' 0" x 7' 16" (3.66m x 2.54m) BATHROOM 5' 91" x 6' 88" (3.84m x 4.06m) LEASE 150 years from 24 June 1984. SERVICE CHARGE £493.00 per quarter. GROUND RENT N/A.