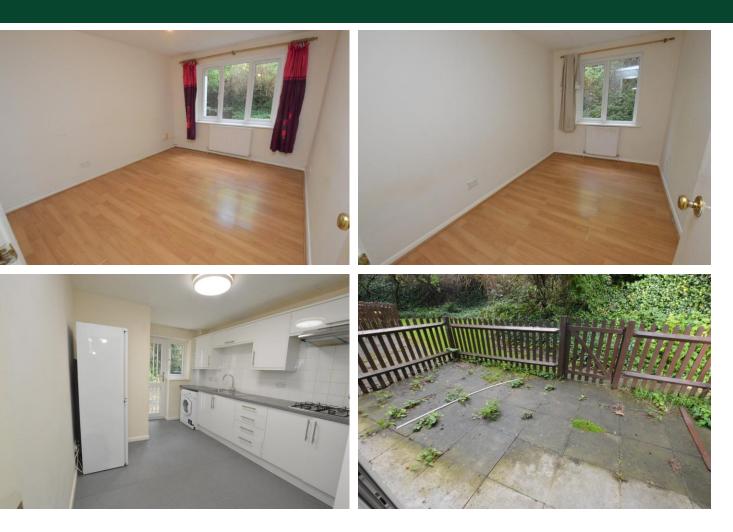

## Steep Hill, Croydon, CR0 5QU

This is stunning, spacious and must be seen! The property is situated on the highly sought after Steephill which is in demand as close to East Croydon station and amenities. Ground floor, with own outside space and access to a private swimming residents swimming pool on the site. There is private parking too. This is one not to miss out on and must be top of your viewing list.

## Property Description

ENTRANCE HALL 9' 61" x 14' 10" (4.29m x 4.52m) LIVING ROOM 12' 14" x 16' 67" (4.01m x 6.58m) KITCHEN 9' 24" x 13' 16" (3.35m x 4.37m) BEDROOM 1 12' 0" x 9' 88" (3.66m x 4.98m) BEDROOM 2 12' 0" x 7' 16" (3.66m x 2.54m) BATHROOM 5' 91" x 6' 88" (3.84m x 4.06m) LEASE 150 years from 24 June 1984. SERVICE CHARGE £493.00 per quarter. GROUND RENT N/A.