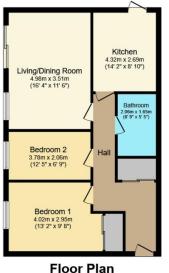

## Property Description

ENTRANCE HALL 9' 61" x 14' 10" (4.29m x 4.52m) LIVING ROOM 12' 14" x 16' 67" (4.01m x 6.58m) KITCHEN 9' 24" x 13' 16" (3.35m x 4.37m) BEDROOM 1 12' 0" x 9' 88" (3.66m x 4.98m) BEDROOM 2 12' 0" x 7' 16" (3.66m x 2.54m) BATHROOM 5' 91" x 6' 88" (3.84m x 4.06m) LEASE 150 years from 24 June 1984. SERVICE CHARGE £493.00 per quarter. GROUND RENT N/A.

Floor Plan Floor area 64.1 sq.m. (690 sq.ft.) approx

Total floor area 64.1 sq.m. (690 sq.ft.) approx This plan is for illustration purposes only and may not be representative of the property. Plan not to scale.