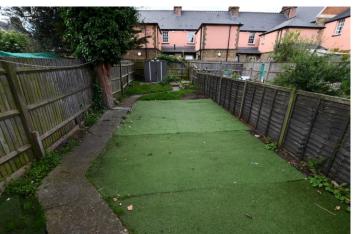

GARDEN Approx. 35ft

Tax Band D £ 1,466.39 per year.

TOTAL: 86.4 sq.m. (930 sq.ft.)

This floor plan is for illustrative purposes only. It is not drawn to scale. Any measurements, floor areas (including any total floor area), openings and orientations are approximate. No details are guaranteed, they cannot be relied upon for early purpose and do not form any part of any agreement. No liability is taken for any error, omission or mistatement. A party must rely upon its own inspections, lowered by vin-vin-froseptybox.lo