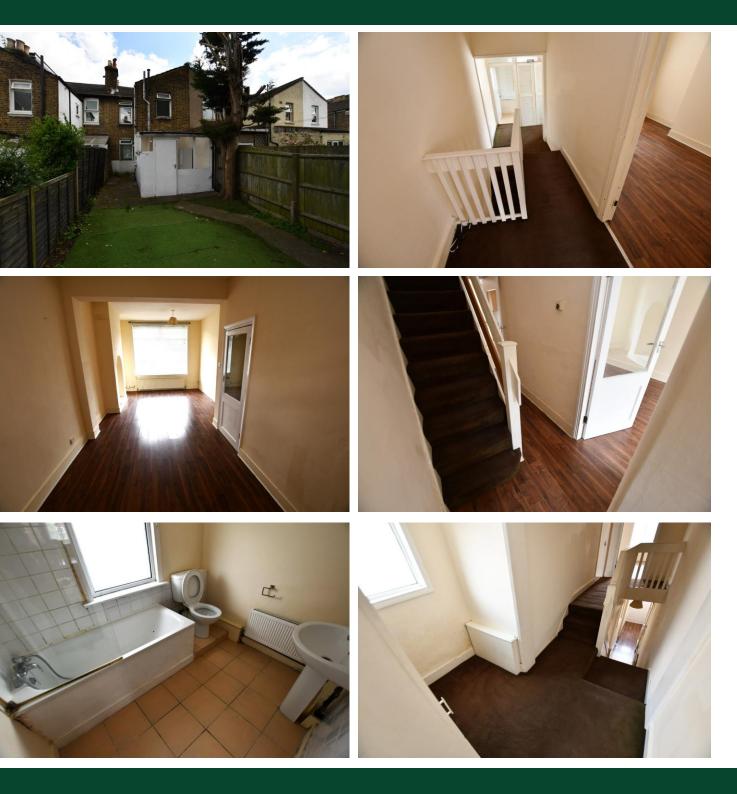

## **Property Description**

HALLWAY Laminate flooring, radiator.

RECEPTION 701 x 305 23' 9" x 10' 9" (7.24m x 3.28m) (max)Radiator, laminated flooring, two double glazed windows,, radiator.

KITCHEN 335 x 213 11' 3" x 7' 10" (3.43m x 2.39m) Full range of wall and base units, single drainer sink unit with mixer tap, pluming for washing machine, gas hob and oven, double glazed window, boiler cupboard.

CONSERVATORY 9' 1" x 8' 5" (2.77m x 2.57m) Ceramic tiled floor, casement window, door to garden.

STAIRS TO 1ST FLOOR LANDING. Loft hatch, opaque double glazed window, built-in cupboard.

BEDROOM ONE 335 x 427 14' x 11' 9" (4.27m x 3.58m)Radiator, two double glazed windows, built-in wardrobes.

BEDROOM TWO 244 x 335 11' 10" x 8' 9" (3.61m x 2.67m)Built-in wardrobes, shelving, radiator, laminated flooring, double glazed window.

BATHROOM Opaque double glazed window, low level w.c., [panel enclosed bath with mixer tap shower attachment, radiator, wash hand basin with mixer tap.

GARDEN Approx. 35ft

Tax Band D £ 1,466.39 per year.

TOTAL: 86.4 sq.m. (930 sq.ft.)

This floor plan is for illustrative purposes only. It is not drawn to scale. Any measurements, floor areas (including any total floor area), openings and orientations are approximate. No details are guaranteed, they cannot be relied upon for early purpose and do not form any part of any agreement. No liability is taken for any error, omission or mistatement. A party must rely upon its own inspections, lowered by vin-vin-froseptybox.lo