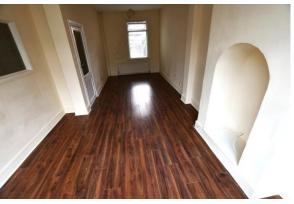

## **Property Description**

HALLWAY Laminate flooring, radiator.

RECEPTION 701 x 305 23' 9" x 10' 9" (7.24m x 3.28m) (max)Radiator, laminated flooring, two double glazed windows,, radiator.

KITCHEN 335 x 213 11' 3" x 7' 10" (3.43m x 2.39m) Full range of wall and base units, single drainer sink unit with mixer tap, pluming for washing machine, gas hob and oven, double glazed window, boiler cupboard.