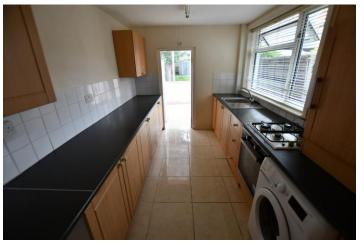

## **Property Description**

HALLWAY Laminate flooring, radiator.

RECEPTION 701 x 305 23' 9" x 10' 9" (7.24m x 3.28m) (max)Radiator, laminated flooring, two double glazed windows,, radiator.

KITCHEN 335 x 213 11' 3" x 7' 10" (3.43m x 2.39m) Full range of wall and base units, single drainer sink unit with mixer tap, pluming for washing machine, gas hob and oven, double glazed window, boiler cupboard.