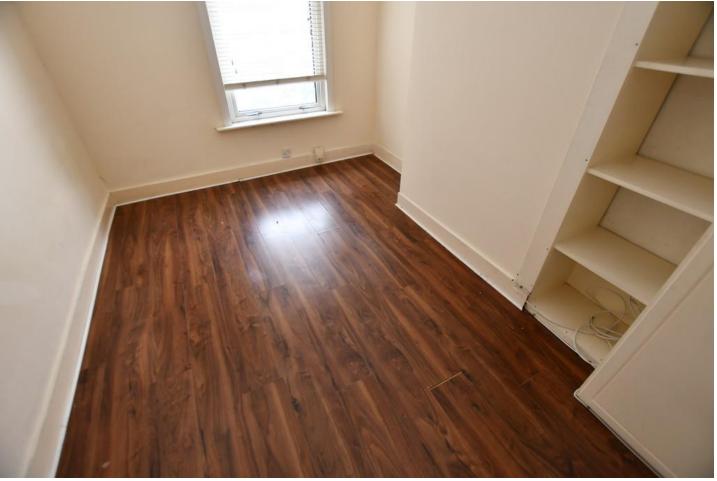

BEDROOM TWO 244 x 335 11' 10" x 8' 9" (3.61m x 2.67m)Built-in wardrobes, shelving, radiator, laminated flooring, double glazed window.

BATHROOM Opaque double glazed window, low level w.c., [panel enclosed bath with mixer tap shower attachment, radiator, wash hand basin with mixer tap.