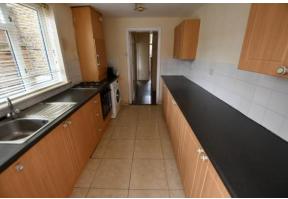

## **Property Description**

HALLWAY Laminate flooring, radiator.

RECEPTION 701 x 305 23' 9" x 10' 9" (7.24m x 3.28m) (max)Radiator, laminated flooring, two double glazed windows,, radiator.

KITCHEN 335 x 213 11' 3" x 7' 10" (3.43m x 2.39m) Full range of wall and base units, single drainer sink unit with mixer tap, pluming for washing machine, gas hob and oven, double glazed window, boiler cupboard.