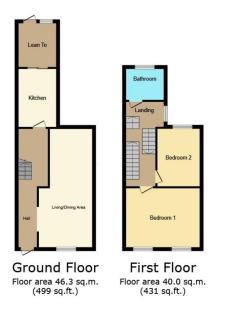

GARDEN Approx. 35ft

Tax Band D £ 1,466.39 per year.

TOTAL: 86.4 sq.m. (930 sq.ft.)

This floor plan is for illustrative purposes only. It is not drawn to scale. Any measurements, floor areas (including any total floor area), openings and orientations are approximate. No details are guaranteed, they cannot be relied upon for early purpose and do not form any part of any agreement. No liability is taken for any error, omission or mistatement. A party must rely upon its own inspections, lowered by vin-vin-froseptybox.lo