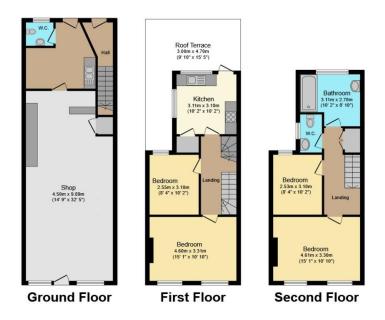

Total floor area 144.4 sq.m. (1,554 sq.ft.) approx This plan is for illustration purposes only and may not be representative of the property. Plan not to scale.

%epcGraph\_c\_1\_334%

49 Lower Addiscombe Road, Croydon, Surrey, CR0 6PQ www.bensonpartners.co.uk 02086670121 eastcroydon@bensonpartners.co.uk Agents Note: Whilst every care has been taken to prepare these sales particulars, they are for guidance purposes only. All measurements are approximate are for general guidance purposes only and whilst every care has been taken to ensure their accuracy, they should not be relied upon and potential buy ers are advised to recheck the measurements