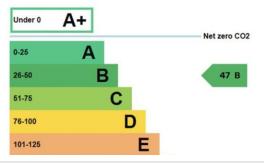

**Energy rating and score** 

This property's energy rating is B.

- Freehold mix use
- Gross Total Area: 1,581 SQ/FT . Approx.
- Near Central Croydon

## South End, Croydon, CR0 1BF

FREEHOLD COMMERCIAL BUILDING FOR SALE WITH LARGE UPPER SPLIT LEVEL FLAT WITH POSIBLE POTENTIAL TO CONVERT UPPER TO TWO FLATS STPPC BEING OBTAINED BY PURCHASER. Benson and Partners are proud to offer this freehold mix use commercial building situated on South End, CR0. The building is currently trading as a Launderette but can be sold with vacant possession upon completion. Gross Total Area: 1,581 SQ/FT Approx. EPC Rating B. Tax Band C.

## **Property Description**

FREEHOLD COMMERCIAL BUILDING FOR SALE WITH LARGE UPPER SPLIT LE VEL FLAT WITH POSIBLE POTENTIAL TO CON VERT UPPER TO TWO FLATS STPPC BEING OBTAINED BY PURCHASER. Benson and Partners are proud to offer this freehold mix use commercial building situated on South End, CR0. The building is currently trading as a Launderette but can be sold with vacant possession upon completion. Gross Total Area: 1,581 SQ/FT Approx. EPC Rating B. Tax Band C.