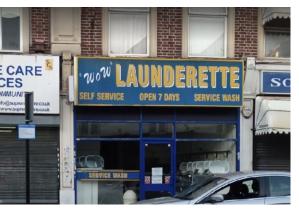

The building is currently trading as a Launderette but will be sold with vacant possessior Offers het Region Of £625,000

The building is currently trading as a Launderette but will be sold with vacant possession upon completion.

Gross Total Area: 1,581 SQ/FT Approx.

Total floor area 144.4 sq.m. (1,554 sq.ft.) approx This plan is for illustration purposes only and may not be representative of the property. Plan not to scale.