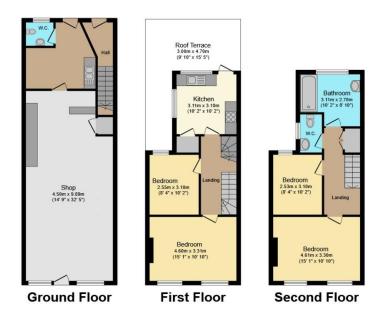

The building is currently trading as a Launderette but will be sold with vacant possession upon completion.

Gross Total Area: 1,581 SQ/FT Approx.

Total floor area 144.4 sq.m. (1,554 sq.ft.) approx This plan is for illustration purposes only and may not be representative of the property. Plan not to scale.