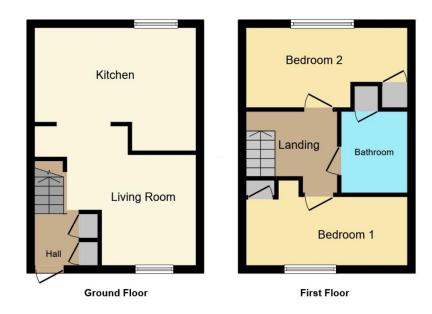

Total floor area 58.1 sq.m. (626 sq.ft.) approx

This plan is for illustration purposes only and may not be representative of the property. Plan not to scale. Powered by PropertyBox

%epcGraph\_c\_1\_334%