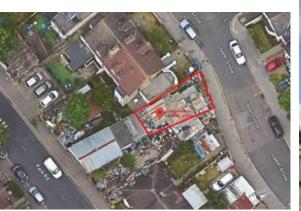

## Upper Grove, London, SE25 6JX

Available to buy now, freehold detached garages suitable for multiple uses. Ideal for builders, decorators, etc. May have pot ential for redevelopment subject to planning permission as there is a reasonable sized plot. CASH BUYERS ONLY. Prime location and close to sought after Crystal Palace training ground.

## **Property Description**

Available to buy now, freehold detached garage suitable for multiple uses. Ideal for builders, decorators, etc. May have potential for redevelopment subject to planning permission. Tax Band TBC. EPC Rating N/A.