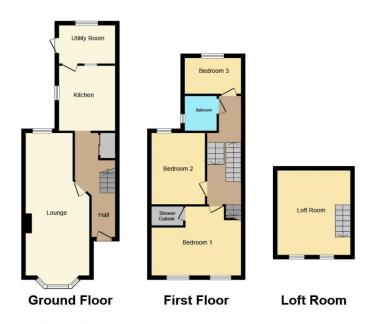

## Sydenham Road, Croydon, CR0 2ET

Well presented and spacious three bedroom family home which is ready to move into. There is three bedrooms and bathroom/wc to the first floor, spacious living and dining room and kitchen as well as large utility room and bonus loft/games room! This is an exceptional home that must be viewed to be appreciated. Located near both East and West Croydon stations, local transport links, shops, schools and other amenities.

## **Property Description**

Benson and Partners are delighted to offer for sale this high quality newly refurbished 3 bedroom semi detached house. Includes loft room suitable as office, study or playroom, reception and garden. Located near both East and West Croydon stations, local transport links, shops, schools and other amenities.

EPC Rating D. Tax Band D.

Total floor area 112.8 sq.m. (1,214 sq.ft.) approx
This plan is for illustration purposes only and may not be representative of the property. Plan not to scale.

%epcGraph\_c\_1\_334%