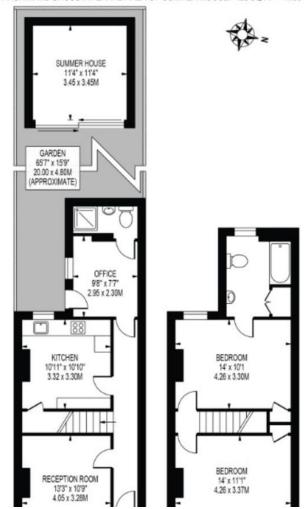

### ALEXANDRA ROAD

#### APPROXIMATE GROSS INTERNAL FLOOR AREA: 910 SQ FT - 84.55 SQ M (EXCLUDING SUMMER HOUSE)

APPROXIMATE GROSS INTERNAL AREA OF SUMMER HOUSE: 128 SQ FT - 11.90 SQ M

%epcGraph\_c\_1\_334%