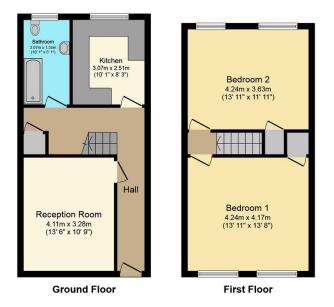

LEASE Share of Freehold.

SERVICE CHARGE N/A.

GROUND RENT N/A.

-

Total floor area 78.0 sq.m. (840 sq.ft.) approx This plan is for illustration purposes only and may not be representative of the property. Plan not to scale. Powered by PropertyBox