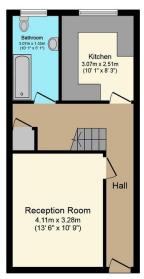

LEASE TBD.

SERVICE CHARGE N/A.

GROUND RENT N/A.

**Ground Floor** 

First Floor

Total floor area 78.0 sq.m. (840 sq.ft.) approx

This plan is for illustration purposes only and may not be representative of the property. Plan not to scale. Powered by PropertyBox