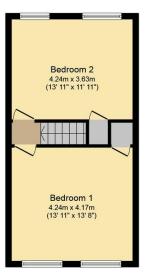

LEASE TBD.

SERVICE CHARGE N/A.

GROUND RENT N/A.

**Ground Floor** 

First Floor

Total floor area 78.0 sq.m. (840 sq.ft.) approx

This plan is for illustration purposes only and may not be representative of the property. Plan not to scale. Powered by PropertyBox