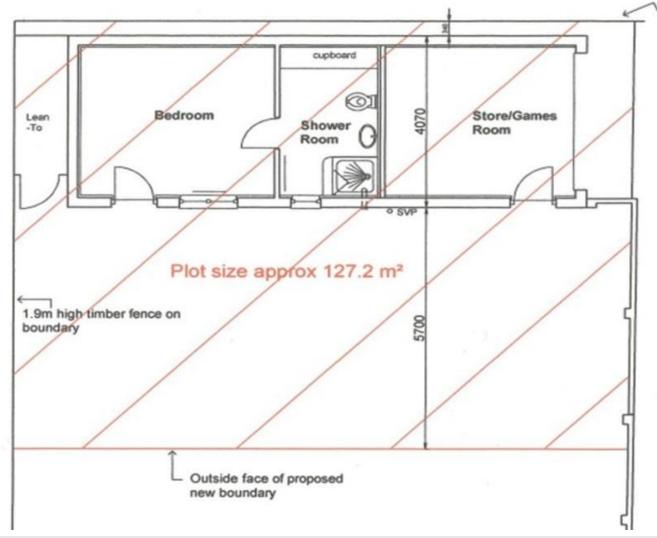

- Super development plot
- Unique site highly sought after residential location
- Plot size approximate 127.2m2
- No current planning however lots of potential

## Shirley Way, Croydon, CR0 8PL

Benson and Partners are delighted to offer for sale this super development plot, a unique site highly sought after residential location. Plot size approximate 127.2m2. No current planning however lots of potential. Possible development to a detached two be droom dwelling (sttp). Priced to sell fast! Ideal for builders or local firms. No forward chain! Similar two bedroom bungalow sold for in excess of £600k!

Offers In Excess Of £80,000

1.9m high timber fence of

boundary

Property Description

%epcGraph\_c\_1\_334%