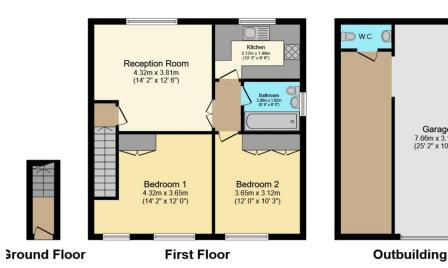

Tax Band C. EPC Rating C.

LEASE 136 years remaining.

SERVICE CHARGE As and when.

GROUND RENT £28.60 PA.

Total floor area 98.7 sq.m. (1,062 sq.ft.) approx This plan is for illustration purposes only and may not be representative of the property. Plan not to scale. Powered by PropertyBox

%epcGraph\_c\_1\_334%

Garage 7.66m x 3.11m (25' 2" x 10' 3")